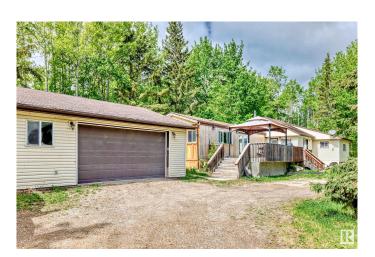

## \$350,000

3 Bedroom, 1.00 Bathroom, 1,593 sqft Rural on 3.04 Acres

Hillview Estates (Lac Ste. Anne), Rural Lac Ste. Anne County, AB

AFFORDABLE LIVING!! Beautiful 3.04 acre property is surrounded by a blanket of trees in a very private setting. This almost 1600 sq ft bungalow has 3 bedrooms, eat-in kitchen and two living room spaces. One living room is currently being used as an office, but can be made into whatever you want it to be. The 32x30 garage has plenty of room for parking, your toys or could be used as a work shop. Some upgrades that have been done over the years are newer flooring, water heater & pressure tank well 2017 (well is 264 ft deep), garage heater 2024 and most of the window have been changed to thermal windows. The walk-in master closet was also recently upgraded. The acreage is fully fenced with a private gate for that extra security. Close to Onoway and about 21 min to Stony Plain.

### **Exterior**

Exterior Modular
Exterior Features Treed Lot
Construction Modular
Foundation Piling