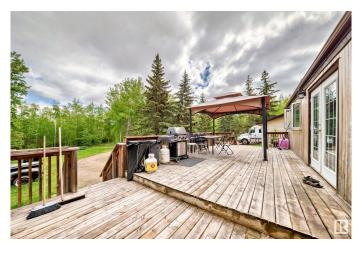

g. This almost 1600 sq ft bungalow has 3 bedrooms, eat-in kitchen and two living room spaces. One living room is currently being used as an office, but can be made into whatever you want it to be. The 32x30 garage has plenty of room for parking, your toys or could be used as a work shop. Some upgrades that have been done over the years are newer flooring, water heater & pressure tank well 2017 (well is 264 ft deep), garage heater 2024 and most of the window have been changed to thermal windows. The walk-in master closet was also recently upgraded. The acreage is fully fenced with a private gate for that extra security. Close to Onoway and about 21 min to Stony Plain.

Built in 1978

Full Baths

# **Essential Information**

MLS® # E4437138 Price \$350,000

1

Bedrooms 3 Bathrooms 1.00







Square Footage 1,593
Acres 3.04
Year Built 1978

Type Rural

Sub-Type Detached Single Family

Style Bungalow

Status Active

## **Community Information**

Address 212 1414 Hwy 37

Area Rural Lac Ste. Anne County

Subdivision Hillview Estates (Lac Ste. Anne)

City Rural Lac Ste. Anne County

County ALBERTA

Province AB

Postal Code T0E 1V0

#### **Amenities**

Features Deck

## Interior

Heating Forced Air-1, Natural Gas

Stories 1

Has Basement Yes

Basement None, No Basement

### **Exterior**

Exterior Modular
Exterior Features Treed Lot
Construction Modular
Foundation Piling

#### **Additional Information**

Date Listed May 17th, 2025

Days on Market 3

Zoning Zone 70

DATA IS DEEMED RELIABLE BUT IS NOT GUARANTEED ACCURATE BY THE REALTORS® ASSOCIATION OF EDMONTON. COPYRIGHT 2025 BY THE