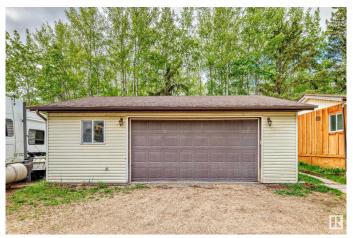

## \$350,000

3 Bedroom, 1.00 Bathroom, 1,593 sqft Rural on 3.04 Acres

Hillview Estates (Lac Ste. Anne), Rural Lac Ste. Anne County, AB

AFFORDABLE LIVING!! Beautiful 3.04 acre property is surrounded by a blanket of trees in a very private setting. This almost 1600 sq ft bungalow has 3 bedrooms, eat-in kitchen and two living room spaces. One living room is currently being used as an office, but can be made into whatever you want it to be. The 32x30 garage has plenty of room for parking, your toys or could be used as a work shop. Some upgrades that have been done over the years are newer flooring, water heater & pressure tank well 2017 (well is 264 ft deep), garage heater 2024 and most of the window have been changed to thermal windows. The walk-in master closet was also recently upgraded. The acreage is fully fenced with a private gate for that extra security. Close to Onoway and about 21 min to Stony Plain.