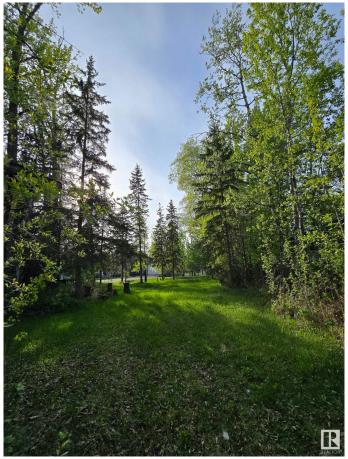

## \$54,900

0 Bedroom, 0.00 Bathroom, Rural on 0.14 Acres

West Cove, Rural Lac Ste. Anne County, AB

Come enjoy lake living at its best! This vacant NW facing 0.137 acre mostly cleared cul-de-sac lot with some trees is zoned residential with power & gas nearby. The park allowing lake access is steps away. The highways & streets are paved all the way to the lot and it also has a gravel alley. The community has a baseball diamond, parks and the boat launch is close by. Restaurants, liquor, groceries and golf are nearby in Alberta Beach, Darwell, Seba Beach & Silver Sands, and Pembina Provincial Park is 30 minutes away for summer hikes and river tubing after you're finished boating and fishing on Lac Ste. Anne. In the winter, enjoy snowmobiling, ice fishing and cross country skiing on the ice. Take advantage of the year round outdoor activities that Lac Ste. Anne and area have to offer and start enjoying abundant outdoor family time. The lot is 15.2 metres wide on the front and back and 36.2 metres long on each side. An old cottage that had power was removed several years ago but the power pole remains.

### **Exterior**

Exterior Features No Through Road

Lot Description 15.2m x 36.5m