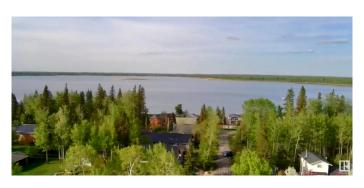

## \$54,900

0 Bedroom, 0.00 Bathroom, Rural on 0.14 Acres

West Cove, Rural Lac Ste. Anne County, AB

Come enjoy lake living at its best! This vacant NW facing 0.137 acre mostly cleared cul-de-sac lot with some trees is zoned residential with power & gas nearby. The park allowing lake access is steps away. The highways & streets are paved all the way to the lot and it also has a gravel alley. The community has a baseball diamond, parks and the boat launch is close by. Restaurants, liquor, groceries and golf are nearby in Alberta Beach, Darwell, Seba Beach & Silver Sands, and Pembina Provincial Park is 30 minutes away for summer hikes and river tubing after you're finished boating and fishing on Lac Ste. Anne. In the winter, enjoy snowmobiling, ice fishing and cross country skiing on the ice. Take advantage of the year round outdoor activities that Lac Ste. Anne and area have to offer and start enjoying abundant outdoor family time. The lot is 15.2 metres wide on the front and back and 36.2 metres long on each side. An old cottage that had power was removed several years ago but the power pole remains.