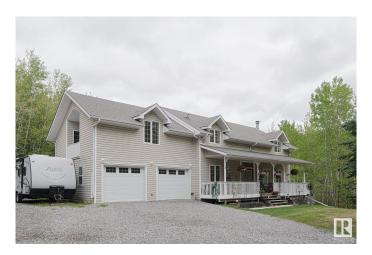

#### \$774,900

4 Bedroom, 3.00 Bathroom, 1,901 sqft Rural on 2.20 Acres

Surrey Lane, Rural Parkland County, AB

Step into this stunning, fully renovated home nestled in a peaceful subdivision just minutes from Edmonton, Spruce Grove, and St. Albert. With a nature retreat feel, this property features treed surroundings, scenic trails, and abundant wildlife. The home includes a heated garage, upgraded kitchen with black stainless appliances and heated tile floors, a vaulted great room with original hardwood, and a luxurious master suite with a private coffee deck. The walkout basement offers spacious living, additional bedrooms, and modern updates throughout. Outside, enjoy a wraparound deck, LED lighting, irrigation system, and a limestone driveway. Close to Muir Lake for fishing and trails, this home blends tranquility with convenience. No detail has been overlooked.

#### **Amenities**

Features Deck, Front Porch, Walkout Basement

#### **Exterior**

Exterior Wood

Exterior Features Backs Onto Park/Trees, Environmental Reserve, Golf Nearby,

Landscaped, Private Setting, Treed Lot, See Remarks

Construction Wood

Foundation Concrete Perimeter