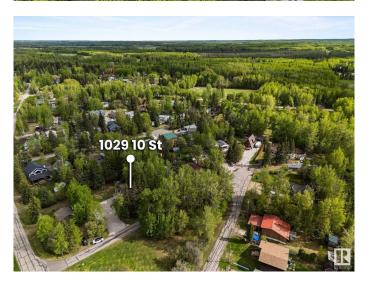

## **Community Information**

Address 1028-1029 10 Street

Area Rural Lac Ste. Anne County

Subdivision West Cove

City Rural Lac Ste. Anne County

County ALBERTA

Province AB

Postal Code T0E 0A2

#### \$299,999

2 Bedroom, 1.50 Bathroom, 740 sqft Rural on 0.30 Acres

West Cove, Rural Lac Ste. Anne County, AB

Party-Ready Lake Getaway! All you need is your swimsuitâ€"everything else stays! This fully loaded 2 bed, 2 bath cabin in Westcove is your ticket to nonstop fun. You get not 1 but 2 lots in a quiet cul-de-sac just steps from the beach path, it's the ultimate hangout spot. Firepit? Check. Hot tub? Check. Outdoor shower, projection screen, and tons of parking for friends and family? You got it! Designed for good times and easy living, the cabin features a large-capacity septic system, well, forced air furnace, and washer/dryer. The second bathroom even has exterior access to keep sandy feet outside where they belong. Located in the popular Summer Village of Westcove on Lac Ste. Anne, this private retreat is made for beach days, late nights, and even an opportunity to gain access to a shared boat dock! Whether you're hosting a crowd or just escaping the city, this lake oasis is ready for you.