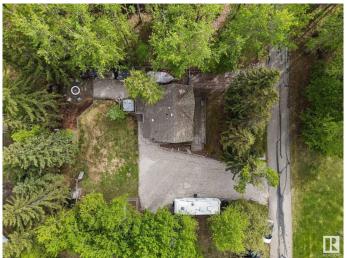

#### \$299,999

2 Bedroom, 1.50 Bathroom, 740 sqft Rural on 0.30 Acres

West Cove, Rural Lac Ste. Anne County, AB

Party-Ready Lake Getaway! All you need is your swimsuitâ€"everything else stays! This fully loaded 2 bed, 2 bath cabin in Westcove is your ticket to nonstop fun. You get not 1 but 2 lots in a quiet cul-de-sac just steps from the beach path, it's the ultimate hangout spot. Firepit? Check. Hot tub? Check. Outdoor shower, projection screen, and tons of parking for friends and family? You got it! Designed for good times and easy living, the cabin features a large-capacity septic system, well, forced air furnace, and washer/dryer. The second bathroom even has exterior access to keep sandy feet outside where they belong. Located in the popular Summer Village of Westcove on Lac Ste. Anne, this private retreat is made for beach days, late nights, and even an opportunity to gain access to a shared boat dock! Whether you're hosting a crowd or just escaping the city, this lake oasis is ready for you.

## **Community Information**

Address 1028-1029 10 Street

Area Rural Lac Ste. Anne County

Subdivision West Cove

City Rural Lac Ste. Anne County

County ALBERTA

Province AB

Postal Code T0E 0A2