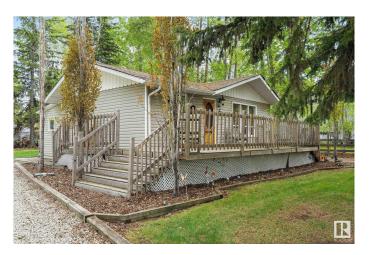

#### \$299,999

2 Bedroom, 1.50 Bathroom, 740 sqft Rural on 0.30 Acres

West Cove, Rural Lac Ste. Anne County, AB

Party-Ready Lake Getaway! All you need is your swimsuitâ€"everything else stays! This fully loaded 2 bed, 2 bath cabin in Westcove is your ticket to nonstop fun. You get not 1 but 2 lots in a quiet cul-de-sac just steps from the beach path, it's the ultimate hangout spot. Firepit? Check. Hot tub? Check. Outdoor shower, projection screen, and tons of parking for friends and family? You got it! Designed for good times and easy living, the cabin features a large-capacity septic system, well, forced air furnace, and washer/dryer. The second bathroom even has exterior access to keep sandy feet outside where they belong. Located in the popular Summer Village of Westcove on Lac Ste. Anne, this private retreat is made for beach days, late nights, and even an opportunity to gain access to a shared boat dock! Whether you're hosting a crowd or just escaping the city, this lake oasis is ready for you.

#### **Amenities**

Features Dog Run-Fenced In, Fire Pit, Hot Tub, Lake Privileges

#### **Exterior**

Exterior Wood

Exterior Features Lake Access Property, Landscaped, Treed Lot

Construction Wood

Foundation Concrete Perimeter