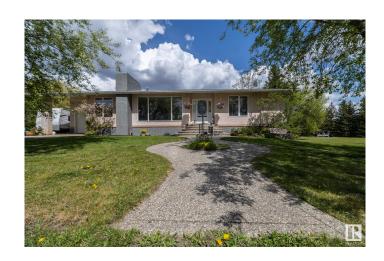

# \$649,980

3 Bedroom, 3.50 Bathroom, 1,864 sqft Rural on 4.23 Acres

Bev Etta Estate, Rural Wetaskiwin County, AB

The perfect family acreage! This beautifully maintained 1864 sq ft bungalow sits on 4.23 acres in Bev Etta Estates, just minutes from Wetaskiwin and Leduc additionally only a short drive to Edmonton, Pigeon Lake, and Wizard Lake. With 3 bedrooms + den. 4 bathrooms. and a fully finished basement, there's space for everyone. Enjoy the stunning country kitchen, open living area, and spacious primary suite with ensuite. Animal lovers will appreciate the fully fenced property with large shelter, riding arena, round pen, veggie garden w/ water hookups, and 18' dugout. Outside features a 30' x 36' heated shop, 10' x 16' shed, RV parking, hot tub, new deck, and a fire pit area surrounded by interlocking brick. Aggregate walkways and steps add to the appeal. Surrounded by mature treesâ€"this is country living at its best!