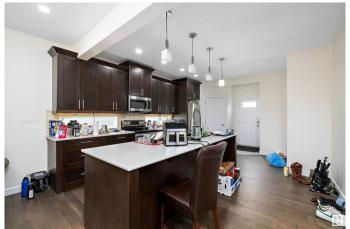

# \$919.900

5 Bedroom, 5.00 Bathroom, 2,137 sqft Single Family on 0.00 Acres

Queen Alexandra, Edmonton, AB

Amazing find!! Investors and Home owners who want a great ROI!! Potentially 8 bed beautiful home. Top floor has 3 beds with 3 ensuites and laundry room. Main floor has potentially 2 more beds, 2- 2pc baths, kitchen, dining room and livingroom. Basement contains a legal suite with own entrance, 3 beds, a bath, kitchen, laundry and living area. 2 decks off the upper floor and 2 decks off the main floor. The backyard comes with a 2 car garage with additional parking on the pad. All this and located in the desirable location close to UofA, UofA hospital, Whyte Ave, amazing schools and transportation!! Don't delay!

# Interior

Interior Features ensuite bathroom

Appliances Microwave Hood Fan, Dryer-Two, Refrigerators-Two, Stoves-Two,

Washers-Two, Dishwasher-Two

Heating Forced Air-2, Natural Gas

Stories 3

Has Suite Yes
Has Basement Yes