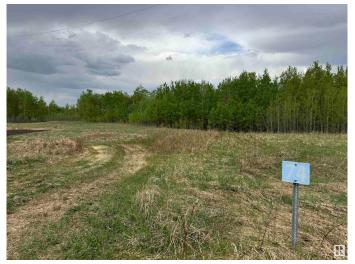

## \$119,900

0 Bedroom, 0.00 Bathroom, Rural on 3.26 Acres

None, Rural Beaver County, AB

3.26 acres of prime, mostly treed land, perfect for your dream walkout home. This quadrilateral lot offers a serene, private setting with ample space for development. Located just a 30-minute drive from Sherwood Park and 15 minutes from Tofield, it balances rural charm with easy access to amenities. Power and gas are available, simplifying your build process. Ideal for those seeking a peaceful retreat with room to grow.

### **Exterior**

Exterior Features Rolling Land, Treed Lot