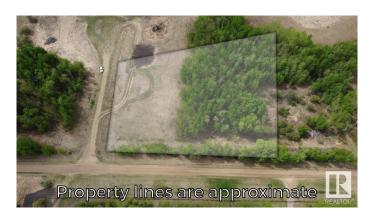

## \$119,900

0 Bedroom, 0.00 Bathroom, Rural on 3.26 Acres

None, Rural Beaver County, AB

3.26 acres of prime, mostly treed land, perfect for your dream walkout home. This quadrilateral lot offers a serene, private setting with ample space for development. Located just a 30-minute drive from Sherwood Park and 15 minutes from Tofield, it balances rural charm with easy access to amenities. Power and gas are available, simplifying your build process. Ideal for those seeking a peaceful retreat with room to grow.

### **Exterior**

Exterior Features Rolling Land, Treed Lot