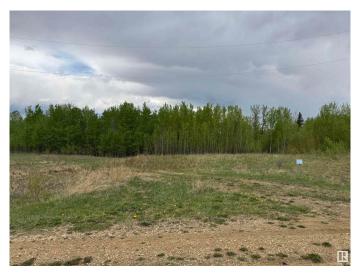

## \$119,900

0 Bedroom, 0.00 Bathroom, Rural on 3.26 Acres

None, Rural Beaver County, AB

3.26 acres of prime, mostly treed land, perfect for your dream walkout home. This quadrilateral lot offers a serene, private setting with ample space for development. Located just a 30-minute drive from Sherwood Park and 15 minutes from Tofield, it balances rural charm with easy access to amenities. Power and gas are available, simplifying your build process. Ideal for those seeking a peaceful retreat with room to grow.

### **Exterior**

Exterior Features Rolling Land, Treed Lot