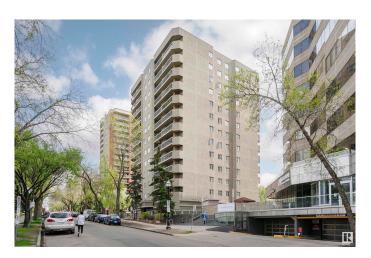

# \$149,900 - 707 9715 110 Street, Edmonton

MLS® #E4436496

#### \$149,900

1 Bedroom, 1.00 Bathroom, 495 sqft Condo / Townhouse on 0.00 Acres

WîhkwÃantôwin, Edmonton, AB

This beautifully updated 1-bedroom, 1-bathroom condo on the 7th floor of a solid concrete building offers breathtaking views of the city skyline and river valley. Condo fees include all utilities, adding incredible value and convenience. Enjoy hardwood floors, warm tones, and a modern kitchen with dark grey maple cabinets and a peninsula island for extra space and casual dining. Relax on the balcony and take in the city lights. Includes in-suite laundry with stackable washer/dryer. Just steps from Government Centre LRT, with easy access to downtown and U of A. Walk to cafés, restaurants, the High Level Bridge, and river valley trails. Perfect for students, professionals, first-time buyers, or investors!

#### **Exterior**

Exterior Concrete

Exterior Features Golf Nearby, Public Transportation, Schools, Shopping Nearby

Roof Tar & amp; Gravel

Construction Concrete

Foundation Concrete Perimeter