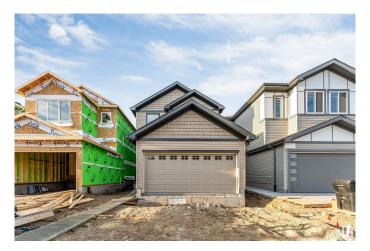

# \$569,900

3 Bedroom, 2.50 Bathroom, 1,556 sqft Single Family on 0.00 Acres

Aster, Edmonton, AB

Welcome this Impeccable single-family newbuilt home nestled into the vibrant community ASTER. This stunning two Storey home offers spacious living, dining and open concept kitchen at main floor. The upper floor offers a spacious master bedroom with 3 pc attached bath, two additional bedrooms, gorgeous bonus room, common bath and laundry room. The unfinished basement has separate entrance, two windows and 9 ft ceiling having scope for future second suite. house is close to all amenities. Must see!! your dream home awaits!!

Acres 0.00 Year Built 2024

Type Single Family

Sub-Type Detached Single Family

Style 2 Storey

Status Active

## **Exterior**

Exterior Wood, Vinyl

Exterior Features Playground Nearby, Schools, Shopping Nearby, See Remarks

Roof Asphalt Shingles

Construction Wood, Vinyl

Foundation Concrete Perimeter