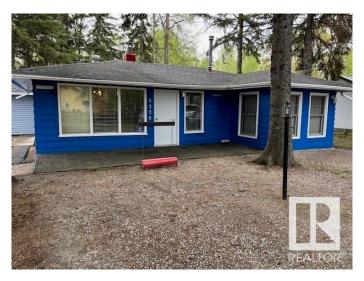

#### \$239,900

2 Bedroom, 1.00 Bathroom, 1,006 sqft Rural on 0.20 Acres

Alberta Beach, Rural Lac Ste. Anne County, AB

Very attractive and well maintained, lovely family style year round cabin is located in a quiet location just 3 blocks from the beach. With no residences behind it and the towering spruce trees provide ample shade and privacy. The newer remodelled kitchen is a delight as is the family room with gas log lighter fireplace.

## **Exterior**

Exterior Wood

Exterior Features See Remarks

Construction Wood Foundation Slab