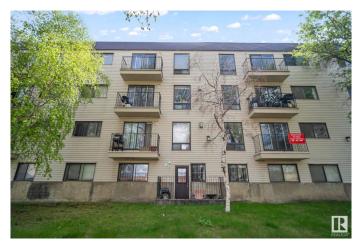

#### \$145,000

2 Bedroom, 1.00 Bathroom, 940 sqft Condo / Townhouse on 0.00 Acres

Boyle Street, Edmonton, AB

AIR BnB FRIENDLY! Welcome to one of the largest units in Cona Court with this 2 bedroom, 1 bathroom that has been tastefully renovated with a chef inspired kitchen, renovated bathroom, and newer appliances. The entire unit has been freshly painted as well! This ideal layout provides you with two very large bedrooms, with adjacent bathroom that's beside a large storage area that houses your in-suite washer and dryer! The home then opens up to its combined kitchen, dining and living room areas which makes it great for entertaining! The unit itself is quite private and contained within the complex, sharing the hallway with only one other unit. Parking Stall is covered and directly in front of the exit door which is just steps from the unit itself. Cona Court is located in the heart of downtown - 5 min drive to Rogers Place, 5 min walk to the Stadium, and a few blocks away from Edmonton's beautiful River Valley and Trails. Well managed and pet friendly complex.

## **Community Information**

Construction

| AreaEdmontonSubdivisionBoyle StreetCityEdmontonCountyALBERTAProvinceABPostal CodeT5H 0J7AmenitiesAmenitiesOff Street Parking, On Street Parking, No Animal Home, No Smoking<br>Home, Parking-Plug-Ins, Security Door, Security Personnel, Security<br>Window BarsParkingStallInteriorStallAppliancesDishwasher-Built-In, Hood Fan, Refrigerator, Stacked Washer/Dryer,<br>Stove-Electric, Window CoveringsHeatingBaseboard, Hot Water, Water# of Stories1AssementYesBasementYesBasementNone, No BasementExteriorWood, Metal, Stucco, VinylExterior Feature,Back Lane, Landscaped, Paved Lane, Playground Nearby, Schools, See<br>RemarksRoofTar & am; Gravel                                                                                                                                                                                                                                                                                                                                                                                                                                                                                                                                                                                                                                                                                                                                                                                                                                                                                                                                                                                                                                                                                                                                                                                                                                                                                                                                                                                            | Address           | 102 9323 105 Avenue                                                 |
|---------------------------------------------------------------------------------------------------------------------------------------------------------------------------------------------------------------------------------------------------------------------------------------------------------------------------------------------------------------------------------------------------------------------------------------------------------------------------------------------------------------------------------------------------------------------------------------------------------------------------------------------------------------------------------------------------------------------------------------------------------------------------------------------------------------------------------------------------------------------------------------------------------------------------------------------------------------------------------------------------------------------------------------------------------------------------------------------------------------------------------------------------------------------------------------------------------------------------------------------------------------------------------------------------------------------------------------------------------------------------------------------------------------------------------------------------------------------------------------------------------------------------------------------------------------------------------------------------------------------------------------------------------------------------------------------------------------------------------------------------------------------------------------------------------------------------------------------------------------------------------------------------------------------------------------------------------------------------------------------------------------------------------------------------------|-------------------|---------------------------------------------------------------------|
| CityEdmontonCountyALBERTAProvinceABPostal CodeT5H 0J7AmenitiesOff Street Parking, On Street Parking, No Animal Home, No Smoking<br>Home, Parking-Plug-Ins, Security Door, Security Personnel, Security<br>Window BarsParkingStallInteriorStallAppliancesDishwasher-Built-In, Hood Fan, Refrigerator, Stacked Washer/Dryer,<br>Stove-Electric, Window CoveringsHeatingBaseboard, Hot Water, Water# of Stories4Stories1Has BasementYesBasementVesExteriorWood, Metal, Stucco, VinylExterior FeaturesBack Lane, Landscaped, Paved Lane, Playground Nearby, Schools, See<br>Remarks                                                                                                                                                                                                                                                                                                                                                                                                                                                                                                                                                                                                                                                                                                                                                                                                                                                                                                                                                                                                                                                                                                                                                                                                                                                                                                                                                                                                                                                                         | Area              | Edmonton                                                            |
| CountyALBERTAProvinceABPostal CodeT5H 0J7AmenitiesOff Street Parking, On Street Parking, No Animal Home, No Smoking<br>Home, Parking-Plug-Ins, Security Door, Security Personnel, Security<br>Window BarsParkingStallInteriorStallAppliancesDishwasher-Built-In, Hood Fan, Refrigerator, Stacked Washer/Dryer,<br>Stove-Electric, Window CoveringsHeatingBaseboard, Hot Water, Water# of Stories4Stories1Has BasementYesBasementVesBasementWood, Metal, Stucco, VinylExteriorBack Lane, Landscaped, Paved Lane, Playground Nearby, Schools, See<br>Remarks                                                                                                                                                                                                                                                                                                                                                                                                                                                                                                                                                                                                                                                                                                                                                                                                                                                                                                                                                                                                                                                                                                                                                                                                                                                                                                                                                                                                                                                                                              | Subdivision       | Boyle Street                                                        |
| ProvinceABPostal CodeT5H 0J7AmenitiesOff Street Parking, On Street Parking, No Animal Home, No Smoking<br>Home, Parking-Plug-Ins, Security Door, Security Personnel, Security<br>Window BarsParkingStallInteriorInteriorAppliancesDishwasher-Built-In, Hood Fan, Refrigerator, Stacked Washer/Dryer,<br>Stove-Electric, Window CoveringsHeatingBaseboard, Hot Water, Water# of Stories1Has BasementYesBasementNone, No BasementExteriorWood, Metal, Stucco, VinylExterior FeaturesBack Lane, Landscaped, Paved Lane, Playground Nearby, Schools, See<br>Remarks                                                                                                                                                                                                                                                                                                                                                                                                                                                                                                                                                                                                                                                                                                                                                                                                                                                                                                                                                                                                                                                                                                                                                                                                                                                                                                                                                                                                                                                                                         | City              | Edmonton                                                            |
| Postal CodeT5H 0J7AmenitiesOff Street Parking, On Street Parking, No Animal Home, No Smoking<br>Home, Parking-Plug-Ins, Security Door, Security Personnel, Security<br>Door, Security Personnel, Security<br>Personnel, Security Door, Security Personnel, Security<br>Personnel, Security Personnel, Security<br>Personnel, Security Door, Security Personnel, Security<br>Personnel, Security Personnel, Security Personnel, Security<br>Personnel, Security Personnel, Security Personnel, Security<br>Personnel, Security Personnel, Security Personnel, Security Personnel, Security<br>Personnel, Security Personnel, S | County            | ALBERTA                                                             |
| AmenitiesOff Street Parking, On Street Parking, No Animal Home, No Smoking<br>Home, Parking-Plug-Ins, Security Door, Security Personnel, Security<br>Window BarsParkingStallInteriorIsinwasher-Built-In, Hood Fan, Refrigerator, Stacked Washer/Dryer,<br>Stove-Electric, Window CoveringsHeatingBaseboard, Hot Water, Water# of Stories4Stories1Has BasementYesBasementVesExteriorWood, Metal, Stucco, VinylExterior FeaturesBack Lane, Landscaped, Paved Lane, Playground Nearby, Schools, See<br>Remarks                                                                                                                                                                                                                                                                                                                                                                                                                                                                                                                                                                                                                                                                                                                                                                                                                                                                                                                                                                                                                                                                                                                                                                                                                                                                                                                                                                                                                                                                                                                                             | Province          | AB                                                                  |
| AmenitiesOff Street Parking, On Street Parking, No Animal Home, No Smoking<br>Home, Parking-Plug-Ins, Security Door, Security Personnel, Security<br>Window BarsParkingStallInteriorInteriorAppliancesDishwasher-Built-In, Hood Fan, Refrigerator, Stacked Washer/Dryer,<br>Stove-Electric, Window CoveringsHeatingBaseboard, Hot Water, Water¥ of Stories4Stories1Has BasementYesBasementYesBasementNone, No BasementExteriorWood, Metal, Stucco, VinylExterior FeaturesBack Lane, Landscaped, Paved Lane, Playground Nearby, Schools, See<br>Remarks                                                                                                                                                                                                                                                                                                                                                                                                                                                                                                                                                                                                                                                                                                                                                                                                                                                                                                                                                                                                                                                                                                                                                                                                                                                                                                                                                                                                                                                                                                  | Postal Code       | T5H 0J7                                                             |
| Home, Parking-Plug-Ins, Security Door, Security Personnel, Security<br>Window BarsParkingStallInteriorImage: Stal Stal Stal Stal Stal Stal Stal Stal                                                                                                                                                                                                                                                                                                                                                                                                                                                                                                                                                                                                                                                                                                                                                                                                                                                                                                                                                                                                                                                                                                                                                                                                                                                                                                                                                                                                                                                                                                                                                                                                                                                                                                                                                                                                                                                                                                    | Amenities         |                                                                     |
| InteriorAppliancesDishwasher-Built-In, Hood Fan, Refrigerator, Stacked Washer/Dryer,<br>Stove-Electric, Window CoveringsHeatingBaseboard, Hot Water, Water# of Stories4Stories1Has BasementYesBasementNone, No BasementExteriorWood, Metal, Stucco, VinylExterior FeaturesBack Lane, Landscaped, Paved Lane, Playground Nearby, Schools, See<br>Remarks                                                                                                                                                                                                                                                                                                                                                                                                                                                                                                                                                                                                                                                                                                                                                                                                                                                                                                                                                                                                                                                                                                                                                                                                                                                                                                                                                                                                                                                                                                                                                                                                                                                                                                 | Amenities         | Home, Parking-Plug-Ins, Security Door, Security Personnel, Security |
| AppliancesDishwasher-Built-In, Hood Fan, Refrigerator, Stacked Washer/Dryer,<br>Stove-Electric, Window CoveringsHeatingBaseboard, Hot Water, Water# of Stories4Stories1Has BasementYesBasementNone, No BasementExteriorVood, Metal, Stucco, VinylExterior FeaturesBack Lane, Landscaped, Paved Lane, Playground Nearby, Schools, See<br>Remarks                                                                                                                                                                                                                                                                                                                                                                                                                                                                                                                                                                                                                                                                                                                                                                                                                                                                                                                                                                                                                                                                                                                                                                                                                                                                                                                                                                                                                                                                                                                                                                                                                                                                                                         | Parking           | Stall                                                               |
| HeatingStove-Electric, Window CoveringsHeatingBaseboard, Hot Water, Water# of Stories4Stories1Has BasementYesBasementNone, No BasementExteriorVood, Metal, Stucco, VinylExterior FeaturesBack Lane, Landscaped, Paved Lane, Playground Nearby, Schools, See<br>Remarks                                                                                                                                                                                                                                                                                                                                                                                                                                                                                                                                                                                                                                                                                                                                                                                                                                                                                                                                                                                                                                                                                                                                                                                                                                                                                                                                                                                                                                                                                                                                                                                                                                                                                                                                                                                  | Interior          |                                                                     |
| # of Stories4Stories1Has BasementYesBasementNone, No BasementExteriorVood, Metal, Stucco, VinylExterior FeaturesBack Lane, Landscaped, Paved Lane, Playground Nearby, Schools, See<br>Remarks                                                                                                                                                                                                                                                                                                                                                                                                                                                                                                                                                                                                                                                                                                                                                                                                                                                                                                                                                                                                                                                                                                                                                                                                                                                                                                                                                                                                                                                                                                                                                                                                                                                                                                                                                                                                                                                           | Appliances        | -                                                                   |
| Stories1Has BasementYesBasementNone, No BasementExteriorVood, Metal, Stucco, VinylExterior FeaturesBack Lane, Landscaped, Paved Lane, Playground Nearby, Schools, See<br>Remarks                                                                                                                                                                                                                                                                                                                                                                                                                                                                                                                                                                                                                                                                                                                                                                                                                                                                                                                                                                                                                                                                                                                                                                                                                                                                                                                                                                                                                                                                                                                                                                                                                                                                                                                                                                                                                                                                        | Heating           | Baseboard, Hot Water, Water                                         |
| Has BasementYes<br>None, No BasementExteriorVond, Metal, Stucco, Vinyl<br>Back Lane, Landscaped, Paved Lane, Playground Nearby, Schools, See<br>Remarks                                                                                                                                                                                                                                                                                                                                                                                                                                                                                                                                                                                                                                                                                                                                                                                                                                                                                                                                                                                                                                                                                                                                                                                                                                                                                                                                                                                                                                                                                                                                                                                                                                                                                                                                                                                                                                                                                                 | # of Stories      | 4                                                                   |
| BasementNone, No BasementExteriorWood, Metal, Stucco, Vinyl<br>Back Lane, Landscaped, Paved Lane, Playground Nearby, Schools, See<br>Remarks                                                                                                                                                                                                                                                                                                                                                                                                                                                                                                                                                                                                                                                                                                                                                                                                                                                                                                                                                                                                                                                                                                                                                                                                                                                                                                                                                                                                                                                                                                                                                                                                                                                                                                                                                                                                                                                                                                            | Stories           | 1                                                                   |
| ExteriorWood, Metal, Stucco, VinylExterior FeaturesBack Lane, Landscaped, Paved Lane, Playground Nearby, Schools, See<br>Remarks                                                                                                                                                                                                                                                                                                                                                                                                                                                                                                                                                                                                                                                                                                                                                                                                                                                                                                                                                                                                                                                                                                                                                                                                                                                                                                                                                                                                                                                                                                                                                                                                                                                                                                                                                                                                                                                                                                                        | Has Basement      | Yes                                                                 |
| Exterior Wood, Metal, Stucco, Vinyl<br>Exterior Features Back Lane, Landscaped, Paved Lane, Playground Nearby, Schools, See<br>Remarks                                                                                                                                                                                                                                                                                                                                                                                                                                                                                                                                                                                                                                                                                                                                                                                                                                                                                                                                                                                                                                                                                                                                                                                                                                                                                                                                                                                                                                                                                                                                                                                                                                                                                                                                                                                                                                                                                                                  | Basement          | None, No Basement                                                   |
| Exterior Features Back Lane, Landscaped, Paved Lane, Playground Nearby, Schools, See Remarks                                                                                                                                                                                                                                                                                                                                                                                                                                                                                                                                                                                                                                                                                                                                                                                                                                                                                                                                                                                                                                                                                                                                                                                                                                                                                                                                                                                                                                                                                                                                                                                                                                                                                                                                                                                                                                                                                                                                                            | Exterior          |                                                                     |
| Remarks                                                                                                                                                                                                                                                                                                                                                                                                                                                                                                                                                                                                                                                                                                                                                                                                                                                                                                                                                                                                                                                                                                                                                                                                                                                                                                                                                                                                                                                                                                                                                                                                                                                                                                                                                                                                                                                                                                                                                                                                                                                 | Exterior          | Wood, Metal, Stucco, Vinyl                                          |
| Roof Tar & Gravel                                                                                                                                                                                                                                                                                                                                                                                                                                                                                                                                                                                                                                                                                                                                                                                                                                                                                                                                                                                                                                                                                                                                                                                                                                                                                                                                                                                                                                                                                                                                                                                                                                                                                                                                                                                                                                                                                                                                                                                                                                       | Exterior Features |                                                                     |
|                                                                                                                                                                                                                                                                                                                                                                                                                                                                                                                                                                                                                                                                                                                                                                                                                                                                                                                                                                                                                                                                                                                                                                                                                                                                                                                                                                                                                                                                                                                                                                                                                                                                                                                                                                                                                                                                                                                                                                                                                                                         | Roof              | Tar & Gravel                                                        |