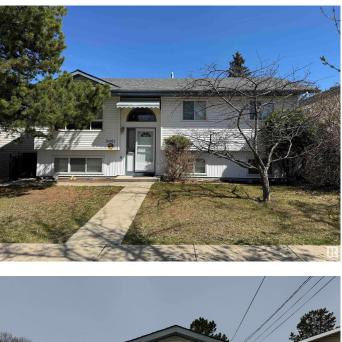

#### \$369,900

4 Bedroom, 2.50 Bathroom, 1,057 sqft Single Family on 0.00 Acres

Drayton Valley, Drayton Valley, AB

This wonderful property shows a "10" and is ready for you to move right in (and quick possession too!). This home offers over 2113 sq ft living space with 5 BR's and 2.5 baths and it's nestled on a quiet mature residential street. There is in-floor heating in the 24'x20' garage for those chilly days and central AC to cool you off on those hot summer nights! There are French doors that lead out onto the large 21'x11' deck with storage underneath and a cement pad to park any size RV. There have been a few updates made over the years such as shingles, furnace, HWT, carpets, doors, etc. The kitchen has ample oak cabinets, a nice peninsula and downstairs there is a second set of oak cabinets which could be used as a wet bar area or possibly a second kitchen. The landscaping has been done very nicely and easy to maintain. This home shows the pride of ownership and has been maintained very well.