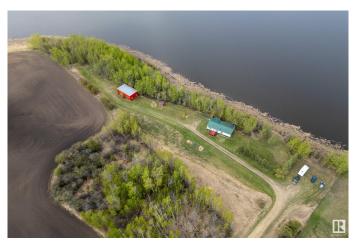

#### \$530,000

3 Bedroom, 2.00 Bathroom, 1,411 sqft Rural on 7.60 Acres

None, Rural Lac Ste. Anne County, AB

Lakefront Living at Its Best â€" Home & Shop on 7.60 Acres! Your slice of paradise awaits on beautiful Lake Michaud! This rare gem offers 7.6 acres with stunning lake frontage along the entire north side. Perfect for a weekend escape or future dream home, it's just an hour from Edmonton and minutes south of Sangudo. The cozy 1,504 sq ft bungalow features 3 bedrooms, 2 baths, and has seen extensive upgrades: new windows, skylight, siding, deck, chimney work, full home leveling, plus electrical and plumbing updates. A 25' x 45' steel shop with a 14' overhead door and concrete floor is perfect for hobbies, storage, or projects. Endless possibilities in a peaceful, private, waterfront settingâ€"come see the potential for yourself!

#### **Exterior**

Exterior Wood

Exterior Features Backs Onto Lake, Lake Access Property, Lake View, Landscaped,

Private Setting, Recreation Use, Waterfront Property

Construction Wood

Foundation Concrete Perimeter, Piling