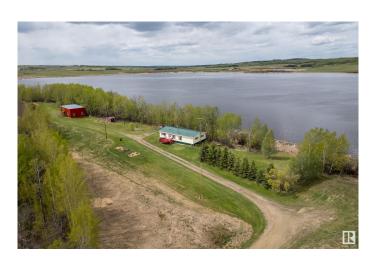

#### \$530,000

3 Bedroom, 2.00 Bathroom, 1,411 sqft Rural on 7.60 Acres

None, Rural Lac Ste. Anne County, AB

Lakefront Living at Its Best â€" Home & Shop on 7.60 Acres! Your slice of paradise awaits on beautiful Lake Michaud! This rare gem offers 7.6 acres with stunning lake frontage along the entire north side. Perfect for a weekend escape or future dream home, it's just an hour from Edmonton and minutes south of Sangudo. The cozy 1,504 sq ft bungalow features 3 bedrooms, 2 baths, and has seen extensive upgrades: new windows, skylight, siding, deck, chimney work, full home leveling, plus electrical and plumbing updates. A 25' x 45' steel shop with a 14' overhead door and concrete floor is perfect for hobbies, storage, or projects. Endless possibilities in a peaceful, private, waterfront settingâ€"come see the potential for yourself!

#### **Exterior**

Exterior Wood

Exterior Features Backs Onto Lake, Lake Access Property, Lake View, Landscaped,

Private Setting, Recreation Use, Waterfront Property

Construction Wood

Foundation Concrete Perimeter, Piling