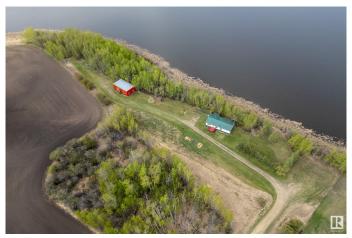

#### \$530,000

3 Bedroom, 2.00 Bathroom, 1,411 sqft Rural on 7.60 Acres

None, Rural Lac Ste. Anne County, AB

Lakefront Living at Its Best â€" Home & Shop on 7.60 Acres! Your slice of paradise awaits on beautiful Lake Michaud! This rare gem offers 7.6 acres with stunning lake frontage along the entire north side. Perfect for a weekend escape or future dream home, it's just an hour from Edmonton and minutes south of Sangudo. The cozy 1,504 sq ft bungalow features 3 bedrooms, 2 baths, and has seen extensive upgrades: new windows, skylight, siding, deck, chimney work, full home leveling, plus electrical and plumbing updates. A 25' x 45' steel shop with a 14' overhead door and concrete floor is perfect for hobbies, storage, or projects. Endless possibilities in a peaceful, private, waterfront settingâ€"come see the potential for yourself!

#### **Exterior**

Exterior Wood

Exterior Features Backs Onto Lake, Lake Access Property, Lake View, Landscaped,

Private Setting, Recreation Use, Waterfront Property

Construction Wood

Foundation Concrete Perimeter, Piling