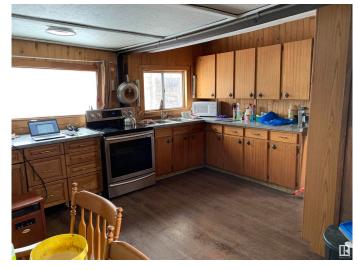

## \$89,900

3 Bedroom, 1.00 Bathroom, 872 sqft Rural on 0.23 Acres

Alberta Beach, Rural Lac Ste. Anne County, AB

Price is based on lot value of water and sewer .Great starter home at the lake . Home needs a little TLC. Features 3 Bedrooms, 3\4 bath. Large back yard and a new fence. The front of home has been redone. Home has all the services. Priced to sell. WithI a little love this would be the perfect summer spot .Come live at the lake . Seller leaving all contents except for a few personal items.

## Interior

Heating Forced Air-1, Propane

Fireplace Yes Stories 1

Has Basement Yes

Basement None, No Basement