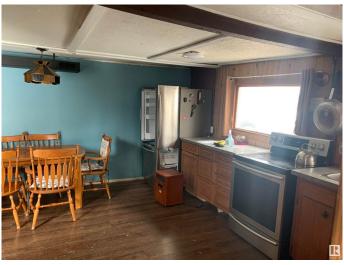

## \$89,900

3 Bedroom, 1.00 Bathroom, 872 sqft Rural on 0.23 Acres

Alberta Beach, Rural Lac Ste. Anne County, AB

Price is based on lot value of water and sewer .Great starter home at the lake . Home needs a little TLC. Features 3 Bedrooms, 3\4 bath. Large back yard and a new fence. The front of home has been redone. Home has all the services. Priced to sell. WithI a little love this would be the perfect summer spot .Come live at the lake . Seller leaving all contents except for a few personal items.

## Interior

Heating Forced Air-1, Propane

Fireplace Yes Stories 1

Has Basement Yes

Basement None, No Basement