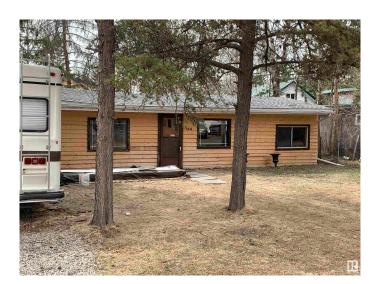

## \$89,900

3 Bedroom, 1.00 Bathroom, 872 sqft Rural on 0.23 Acres

Alberta Beach, Rural Lac Ste. Anne County, AB

Price is based on lot value of water and sewer .Great starter home at the lake . Home needs a little TLC. Features 3 Bedrooms, 3\4 bath. Large back yard and a new fence. The front of home has been redone. Home has all the services. Priced to sell. WithI a little love this would be the perfect summer spot .Come live at the lake . Seller leaving all contents except for a few personal items.

Type Rural

Sub-Type Detached Single Family

Style Bungalow

Status Active

#### **Exterior**

Exterior Wood

Exterior Features Back Lane, Beach Access, Boating, Fenced, Flat Site, Golf Nearby,

Level Land, Low Maintenance Landscape

Construction Wood Foundation Wood