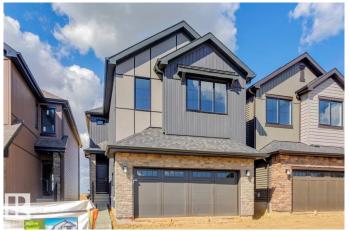

# \$598,395 - 14 Chartres Close, St. Albert

MLS® #E4436027

#### \$598,395

3 Bedroom, 2.50 Bathroom, 2,301 sqft Single Family on 0.00 Acres

Chérot, St. Albert, AB

Available with fall possession. The Hadley features a flowing open concept design that starts right as you enter, offering an open-to-above foyer & walk-through mudroom that leads into the walk-through pantry. The central kitchen features a large island overlooking the spacious great room & dining area, which are located near the back of the home. Heading upwards, the second level has a spacious bonus room, laundry room, full bathroom & two secondary bedrooms. A bridge over the foyer leads to the primary bedroom, boasting a large ensuite & a walk-through closet conveniently leading to the laundry room.

#### **Essential Information**

MLS® # E4436027 Price \$598,395

Bedrooms 3
Bathrooms 2.50
Full Baths 2

Half Baths 1

Square Footage 2,301 Acres 0.00 Year Built 2025

Type Single Family

Sub-Type Detached Single Family

## **Exterior**

Exterior Wood, Fiber Cement, Stone, Vinyl

Exterior Features Level Land, Park/Reserve, Schools, Shopping Nearby

Roof Asphalt Shingles

Construction Wood, Fiber Cement, Stone, Vinyl

Foundation Concrete Perimeter