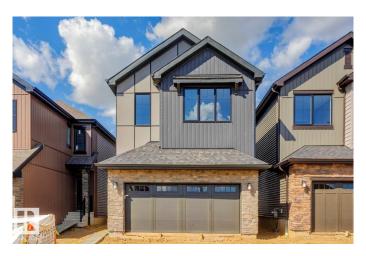

# \$598,395 - 14 Chartres Close, St. Albert

MLS® #E4436027

#### \$598,395

3 Bedroom, 2.50 Bathroom, 2,301 sqft Single Family on 0.00 Acres

Chérot, St. Albert, AB

Available with fall possession. The Hadley features a flowing open concept design that starts right as you enter, offering an open-to-above foyer & walk-through mudroom that leads into the walk-through pantry. The central kitchen features a large island overlooking the spacious great room & dining area, which are located near the back of the home. Heading upwards, the second level has a spacious bonus room, laundry room, full bathroom & two secondary bedrooms. A bridge over the foyer leads to the primary bedroom, boasting a large ensuite & a walk-through closet conveniently leading to the laundry room.

#### **Essential Information**

MLS® # E4436027 Price \$598,395

Bedrooms 3
Bathrooms 2.50
Full Baths 2

Half Baths 1

Square Footage 2,301 Acres 0.00 Year Built 2025

Type Single Family

Sub-Type Detached Single Family

## **Exterior**

Exterior Wood, Fiber Cement, Stone, Vinyl

Exterior Features Level Land, Park/Reserve, Schools, Shopping Nearby

Roof Asphalt Shingles

Construction Wood, Fiber Cement, Stone, Vinyl

Foundation Concrete Perimeter