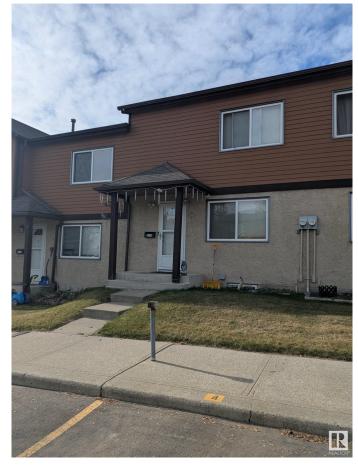

### \$175,000

2 Bedroom, 2.50 Bathroom, 1,174 sqft Condo / Townhouse on 0.00 Acres

Casselman, Edmonton, AB

Townhouse in Prime Location Near LRT & Shopping! Welcome to this 2-bedroom, 2.5-bath townhouse offering both comfort and convenience. The functional kitchen provides plenty of cabinetry and flows into the dining areaâ€"perfect for hosting family gatherings. Enjoy a bright living room with patio doors leading to your private yard. Both bedrooms are spacious, each featuring its own ensuite for added privacy. Additional highlights include two parking stalls conveniently located right in front of the unit. Situated in Ridge Pointe, a well-maintained complex close to shopping, transit, and with quick access to major routes, getting around the city has never been easier Photos are only of outside as the unit needs TLC and is quite cluttered.

Year Built 1981

Type Condo / Townhouse

Sub-Type Townhouse

Style 2 Storey
Status Active

#### **Exterior**

Exterior Wood, Stucco

Exterior Features Fenced, Playground Nearby, Public Transportation, Schools, Shopping

Nearby

Roof Asphalt Shingles
Construction Wood, Stucco

Foundation Concrete Perimeter