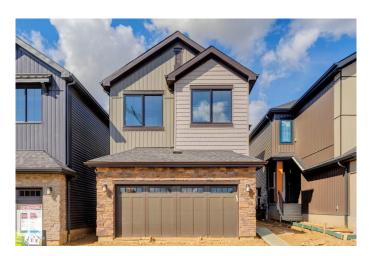

# \$598,395 - 16 Chartres Close, St. Albert

MLS® #E4435977

## \$598,395

3 Bedroom, 2.50 Bathroom, 2,375 sqft Single Family on 0.00 Acres

Chérot, St. Albert, AB

Available with fall possession & featuring a side entrance, The Maeve is intuitively designed to provide you & your family with a fantastic place to call home. As you enter, you're greeted by a foyer, flex room (ideal for an office or craft room) & bathroom, all leading to a galley kitchen that overlooks the spacious great room & dining area. The designer kitchen boasts a walk-through pantry that leads through to the mudroom, which is just off the double garage. The second-floor features two secondary bedrooms, a full bathroom, & large bonus room. The impressive primary bedroom offers a roomy ensuite with two vanities, free-standing tub, & walk-in shower. Plus, the primary walk-through closet leads to the upstairs laundry room.

Type Single Family

Sub-Type Detached Single Family

Style 2 Storey
Status Active

## **Exterior**

Exterior Wood, Composition, Stone, Vinyl

Exterior Features Park/Reserve, Playground Nearby, Schools, Shopping Nearby

Roof Asphalt Shingles

Construction Wood, Composition, Stone, Vinyl

Foundation Concrete Perimeter