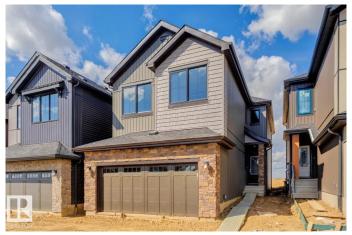

# \$598,395 - 16 Chartres Close, St. Albert

MLS® #E4435977

## \$598,395

3 Bedroom, 2.50 Bathroom, 2,375 sqft Single Family on 0.00 Acres

Chérot, St. Albert, AB

Available with fall possession & featuring a side entrance, The Maeve is intuitively designed to provide you & your family with a fantastic place to call home. As you enter, you're greeted by a foyer, flex room (ideal for an office or craft room) & bathroom, all leading to a galley kitchen that overlooks the spacious great room & dining area. The designer kitchen boasts a walk-through pantry that leads through to the mudroom, which is just off the double garage. The second-floor features two secondary bedrooms, a full bathroom, & large bonus room. The impressive primary bedroom offers a roomy ensuite with two vanities, free-standing tub, & walk-in shower. Plus, the primary walk-through closet leads to the upstairs laundry room.

Type Single Family

Sub-Type Detached Single Family

Style 2 Storey
Status Active

## **Exterior**

Exterior Wood, Composition, Stone, Vinyl

Exterior Features Park/Reserve, Playground Nearby, Schools, Shopping Nearby

Roof Asphalt Shingles

Construction Wood, Composition, Stone, Vinyl

Foundation Concrete Perimeter