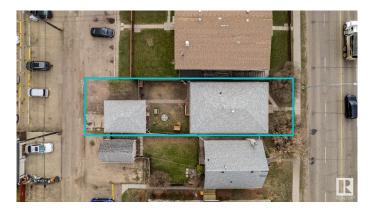

#### \$249,999

3 Bedroom, 1.00 Bathroom, 1,442 sqft Single Family on 0.00 Acres

Belvedere, Edmonton, AB

INVESTOR ALERT! This is your chance to secure a prime redevelopment opportunity in a growing area with RA8 zoning (Apartment Zoning) â€" ideal for future multi-family development. Situated on a 33 ft x 132 ft lot, this property is being sold at land value, making it a perfect buy-and-hold opportunity. Currently occupied by long-term tenants, you can earn income while planning your next build. An oversized single garage adds additional value and utility. Located steps from public transportation, close to schools, and minutes from Londonderry Mall, Clareview, and the Commonwealth Rec Centre. This property offers convenience, strong future potential, and a strategic location for your next investment. Don't miss out!

#### **Essential Information**

MLS® # E4435969

Price \$249,999

Bedrooms 3

Bathrooms 1.00

Full Baths 1

Square Footage 1,442

Acres 0.00