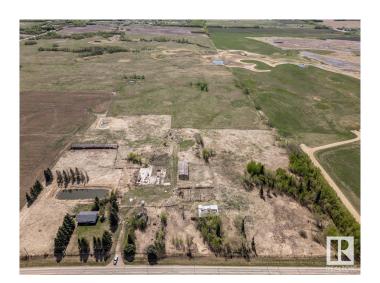

## \$1,999,000

4 Bedroom, 1.50 Bathroom, 1,495 sqft Rural on 158.97 Acres

None, Rural Leduc County, AB

158.97 Acres with a 1494sq/ft home right on pavement very close to Leduc, Beaumont, and The Edmonton International Airport. The Main Home has 4 Bedrooms, 2 Bathrooms, the Kitchen, and Living room all on the main floor. The Full Basement is not finished but does have a concrete foundation and floor. This is a fantastic location and lends to a variety of potential uses.

#### **Essential Information**

MLS® # E4435965 Price \$1,999,000

Bedrooms 4

Bathrooms 1.50

Full Baths 1

Half Baths 1

Square Footage 1,495

Acres 158.97