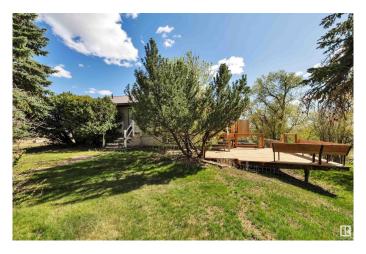

## \$535,000

3 Bedroom, 2.00 Bathroom, 997 sqft Rural on 15.62 Acres

None, Rural Wetaskiwin County, AB

Discover acreage living on this stunning private 15.62-acre property, fully fenced. The charming home features 3 bedrooms and 2 renovated bathrooms. Enjoy the spacious, fully finished basement with a separate entrance from the laundry/utility room. Sip your morning coffee or host barbecues on a 3-tiered deck. Modern conveniences include an upgraded reverse osmosis water system and a natural gas backup generator. The property boasts heated/insulated 28x30 over sized double car garage with 220 amp wiring. A pole shed 37x100 set up for stock and additional storage. A nice-sized dugout adds to the charm, and the property is within walking distance of the picturesque Battle River. With a prime location just a few kilometers off pavement, this is a perfect blend of convenience and tranquility. Welcome home to your spacious sanctuary!

## **Amenities**

Features Deck