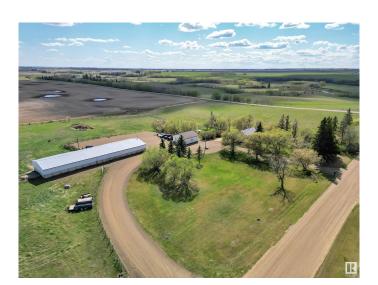

## \$535,000

3 Bedroom, 2.00 Bathroom, 997 sqft Rural on 15.62 Acres

None, Rural Wetaskiwin County, AB

Discover acreage living on this stunning private 15.62-acre property, fully fenced. The charming home features 3 bedrooms and 2 renovated bathrooms. Enjoy the spacious, fully finished basement with a separate entrance from the laundry/utility room. Sip your morning coffee or host barbecues on a 3-tiered deck. Modern conveniences include an upgraded reverse osmosis water system and a natural gas backup generator. The property boasts heated/insulated 28x30 over sized double car garage with 220 amp wiring. A pole shed 37x100 set up for stock and additional storage. A nice-sized dugout adds to the charm, and the property is within walking distance of the picturesque Battle River. With a prime location just a few kilometers off pavement, this is a perfect blend of convenience and tranquility. Welcome home to your spacious sanctuary!

## **Essential Information**

MLS® # E4435870 Price \$535,000

Bedrooms 3
Bathrooms 2.00

Full Baths 2

Square Footage 997

Acres 15.62

Year Built 1952

Type Rural