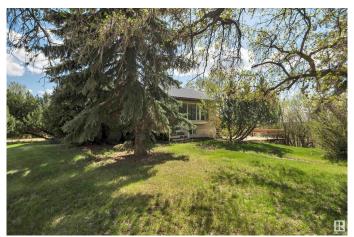

## \$535,000

3 Bedroom, 2.00 Bathroom, 997 sqft Rural on 15.62 Acres

None, Rural Wetaskiwin County, AB

Discover acreage living on this stunning private 15.62-acre property, fully fenced. The charming home features 3 bedrooms and 2 renovated bathrooms. Enjoy the spacious, fully finished basement with a separate entrance from the laundry/utility room. Sip your morning coffee or host barbecues on a 3-tiered deck. Modern conveniences include an upgraded reverse osmosis water system and a natural gas backup generator. The property boasts heated/insulated 28x30 over sized double car garage with 220 amp wiring. A pole shed 37x100 set up for stock and additional storage. A nice-sized dugout adds to the charm, and the property is within walking distance of the picturesque Battle River. With a prime location just a few kilometers off pavement, this is a perfect blend of convenience and tranquility. Welcome home to your spacious sanctuary!

#### **Exterior**

Exterior Wood

Exterior Features Fenced, Fruit Trees/Shrubs, Private Setting

Construction Wood

Foundation Concrete Perimeter