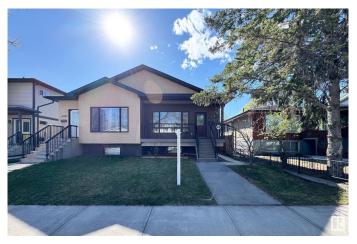

# \$395,000 - 10222 150 Street, Edmonton

MLS® #E4435845

#### \$395,000

4 Bedroom, 3.00 Bathroom, 948 sqft Condo / Townhouse on 0.00 Acres

Canora, Edmonton, AB

Spacious 1/2 Duplex â€" Fully Finished, Prime Location! Located just minutes from West Edmonton Mall Welcome to this well-kept home featuring 4 bedrooms, 3 bathrooms, and a single detached garage. This home is completely finished up and down, offering over two levels of comfortable living space. The main floor boasts a bright and open layout with a stylish kitchen, cozy living area, and 2 bedrooms, including a primary suite. The fully finished basement includes an additional 2 bedrooms, a full bathroom, and a second kitchenâ€"ideal for extended family, this home offers unbeatable access to shopping, dining, schools, and transit. With two kitchens, suite potential, and a detached garage for added convenience, this property is perfect for families, investors, or first-time buyers.

#### **Exterior**

Exterior Wood, Vinyl

Exterior Features Fenced, Playground Nearby, Public Transportation, Schools, Shopping

Nearby

Roof Asphalt Shingles

Construction Wood, Vinyl

Foundation Concrete Perimeter