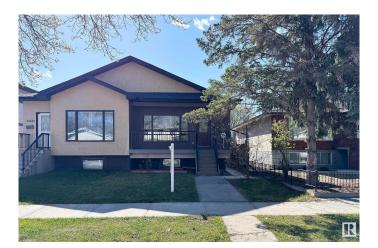

# \$395,000 - 10222 150 Street, Edmonton

MLS® #E4435845

#### \$395,000

4 Bedroom, 3.00 Bathroom, 948 sqft Condo / Townhouse on 0.00 Acres

Canora, Edmonton, AB

Spacious 1/2 Duplex â€" Fully Finished, Prime Location! Located just minutes from West Edmonton Mall Welcome to this well-kept home featuring 4 bedrooms, 3 bathrooms, and a single detached garage. This home is completely finished up and down, offering over two levels of comfortable living space. The main floor boasts a bright and open layout with a stylish kitchen, cozy living area, and 2 bedrooms, including a primary suite. The fully finished basement includes an additional 2 bedrooms, a full bathroom, and a second kitchenâ€"ideal for extended family, this home offers unbeatable access to shopping, dining, schools, and transit. With two kitchens, suite potential, and a detached garage for added convenience, this property is perfect for families, investors, or first-time buyers.

#### **Exterior**

Exterior Wood, Vinyl

Exterior Features Fenced, Playground Nearby, Public Transportation, Schools, Shopping

Nearby

Roof Asphalt Shingles

Construction Wood, Vinyl

Foundation Concrete Perimeter