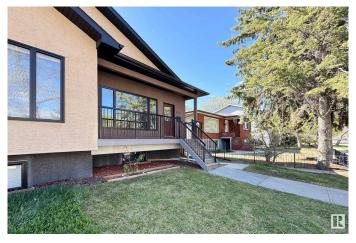

# \$395,000 - 10222 150 Street, Edmonton

MLS® #E4435845

#### \$395,000

4 Bedroom, 3.00 Bathroom, 948 sqft Condo / Townhouse on 0.00 Acres

Canora, Edmonton, AB

Spacious 1/2 Duplex â€" Fully Finished, Prime Location! Located just minutes from West Edmonton Mall Welcome to this well-kept home featuring 4 bedrooms, 3 bathrooms, and a single detached garage. This home is completely finished up and down, offering over two levels of comfortable living space. The main floor boasts a bright and open layout with a stylish kitchen, cozy living area, and 2 bedrooms, including a primary suite. The fully finished basement includes an additional 2 bedrooms, a full bathroom, and a second kitchenâ€"ideal for extended family, this home offers unbeatable access to shopping, dining, schools, and transit. With two kitchens, suite potential, and a detached garage for added convenience, this property is perfect for families, investors, or first-time buyers.

#### **Exterior**

Exterior Wood, Vinyl

Exterior Features Fenced, Playground Nearby, Public Transportation, Schools, Shopping

Nearby

Roof Asphalt Shingles

Construction Wood, Vinyl

Foundation Concrete Perimeter