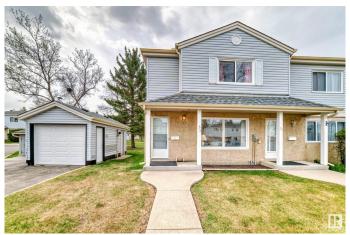

# \$264,900 - 53 2030 Brentwood Boulevard, Sherwood Park

MLS® #E4435816

# \$264,900

3 Bedroom, 1.50 Bathroom, 1,144 sqft Condo / Townhouse on 0.00 Acres

Broadmoor Estates, Sherwood Park, AB

END UNIT!! Located in a desirable complex. This 3 bed room 1.5 bath townhouse features a large living room and dining room area with lost of natural light, the kitchen is a good size with eat in area and a 2 piece bath. The upper level has 3 bed rooms and a 4 piece bath and the master is massive with a big closet. The basement is fully finished with a family room, storage room and nice size laundry/utility room. Two parking stalls right bout front! The complex is just steps to Sherwood Park mall, Festival Place, Broadmoor golf course, Broadmoor lake, library and more. Being Pet Friendly and having low condo fees makes this a great home.

Year Built 1981

Type Condo / Townhouse

Sub-Type Townhouse

Style 2 Storey

Status Active

## **Exterior**

Exterior Wood, Stucco, Vinyl

Exterior Features Fenced, Golf Nearby, Park/Reserve, Playground Nearby, Private

Setting, Schools, Shopping Nearby

Roof Asphalt Shingles

Construction Wood, Stucco, Vinyl