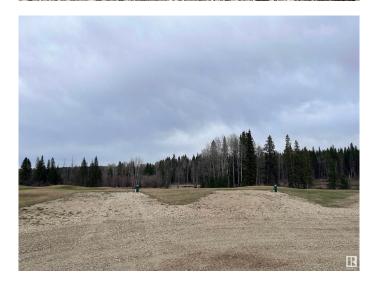

## \$185,000

0 Bedroom, 0.00 Bathroom, Rural on 0.11 Acres

Trestle Creek Golf Resort, Rural Parkland County, AB

TRESTLE CREEK GOLF & RV RESORT â€" YEAR ROUND FAMILY FUN. This one-of-a-kind luxury 4 SEASON, family recreational & golf resort is only 45 minutes west of Edmonton. This specific lot is in the gated Edgewater Park area, which is the CLOSEST area to the WATERSLIDES. ZIPLINING, WATERSKIING, SANDY BEACH, PICNIC area and PLAYGROUND. Nearby you will also find TENNIS courts, PICKLEBALL courts, BASKETBALL nets, and a BASEBALL field, and don't forget GOLF. WINTER ACTIVITIES are just as exciting. This PIE-SHAPED lot is elevated and BACKS ONTO the 9th HOLE. FUTURE RESORT PLANS include a RECREATION CENTRE, CLUBHOUSE, EQUESTRIAN CENTRE and a BOUTIQUE HOTEL. The lot next door is also for sale...Tell your family or friends and you can both experience EVERLASTING FAMILY MEMORIES. Seize this opportunity before its gone.