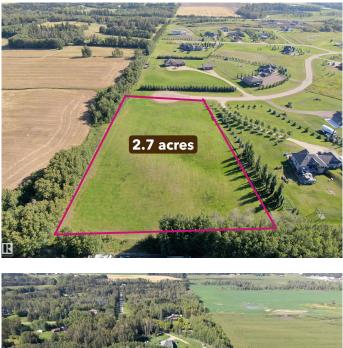

#### \$377,000

0 Bedroom, 0.00 Bathroom, Rural on 2.74 Acres

Graminia Country Estates, Rural Parkland County, AB

Prime 2.74 acres lot is located in a cul-de-sac at the end road of Graminia Country Estates. The back of the lot is treed and East side is adjacent to a neighbor's field.

### **Essential Information**

| MLS® #    | E4435755        |
|-----------|-----------------|
| Price     | \$377,000       |
| Bathrooms | 0.00            |
| Acres     | 2.74            |
| Туре      | Rural           |
| Sub-Type  | Vacant Lot/Land |
| Status    | Active          |

## **Community Information**

| Address     | 22 51109 Rge Road 271    |
|-------------|--------------------------|
| Area        | Rural Parkland County    |
| Subdivision | Graminia Country Estates |
| City        | Rural Parkland County    |
| County      | ALBERTA                  |
| Province    | AB                       |
| Postal Code | T7Y 1G7                  |

## Exterior

Exterior Features Backs Onto Lake, Cul-De-Sac, No Through Road, Playground Nearby,