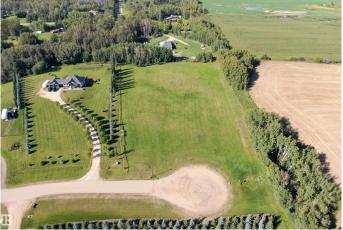

#### \$377,000

0 Bedroom, 0.00 Bathroom, Rural on 2.74 Acres

Graminia Country Estates, Rural Parkland County, AB

Prime 2.74 acres lot is located in a cul-de-sac at the end road of Graminia Country Estates. The back of the lot is treed and East side is adjacent to a neighbor's field.

## Exterior

Exterior Features Backs Onto Lake, Cul-De-Sac, No Through Road, Playground Nearby,