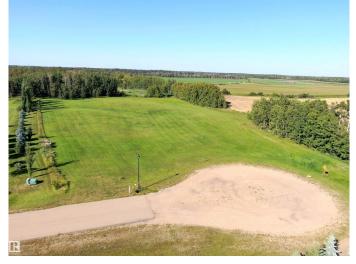

#### \$377,000

0 Bedroom, 0.00 Bathroom, Rural on 2.74 Acres

Graminia Country Estates, Rural Parkland County, AB

Prime 2.74 acres lot is located in a cul-de-sac at the end road of Graminia Country Estates. The back of the lot is treed and East side is adjacent to a neighbor's field.

## Exterior

Exterior Features Backs Onto Lake, Cul-De-Sac, No Through Road, Playground Nearby,