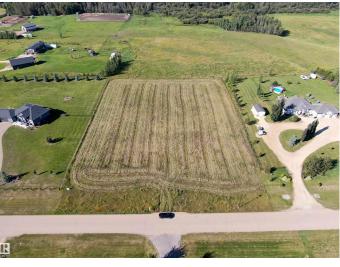

## \$263,000

0 Bedroom, 0.00 Bathroom, Rural on 2.06 Acres

Graminia Country Estates, Rural Parkland County, AB

Great opportunity to own 2.06 acres lot in paved subdivision of Graminia County Estates. It's conveniently located close to Graminia Community School (K-9). Property is backing onto neighbor's pasture.