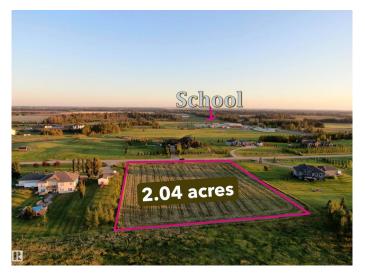

## \$263,000

0 Bedroom, 0.00 Bathroom, Rural on 2.06 Acres

Graminia Country Estates, Rural Parkland County, AB

Great opportunity to own 2.06 acres lot in paved subdivision of Graminia County Estates. It's conveniently located close to Graminia Community School (K-9). Property is backing onto neighbor's pasture.