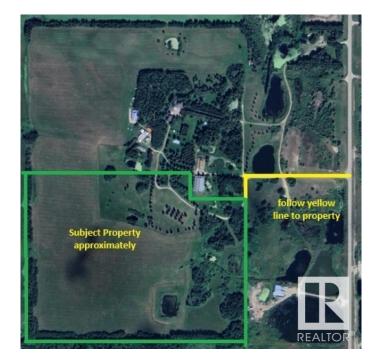

### \$449,000

0 Bedroom, 0.00 Bathroom, Rural on 52.61 Acres

None, Rural Lac Ste. Anne County, AB

52 Acres of Prime Farmland â€" Perfect for Your Country Dream Discover the freedom and tranquility of country living on this beautiful 52-acre parcel in Lac Ste. Anne County. Ideally situated just 10 minutes from both Stony Plain and Onoway, this exceptional property offers the best of rural serenity with city convenience. Accessible by paved roads all the way, the land is primarily open farmlandâ€"ideal for building your dream home, starting a hobby farm, or simply enjoying as a recreational escape. Enjoy the privacy of the countryside with natural shelter from mature trees lining the southern border. Multiple prime building sites provide flexibility for your vision, whether you're planning a home, cabin, or weekend retreat. Power and natural gas are conveniently located near the property line, making future development even easier. This is a rare opportunity to own a sizable, versatile piece of Alberta land in a great location. Build, farm, relax, or investâ€"the choice is yours.