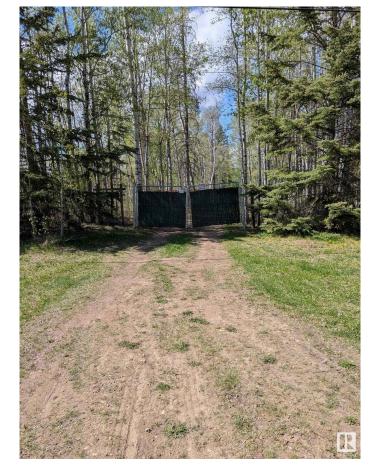

## \$247,000

0 Bedroom, 0.00 Bathroom, Rural on 0.95 Acres

Wizard Heights, Rural Wetaskiwin County, AB

Treed and Private at Wizard Heights! This lake lot is .95 acres located on the south side of lake, includes multiple sheds, power is installed & a dock system. Access to Wizard Lake and the dock through municipal reserve with the approved walking trail. Enjoy the beauty of nature with the perfect site, with easy commute to Edmonton. Great getaway for camping or waiting for you to build your dream home or weekend retreat. Also known as #3 Wizard Heights