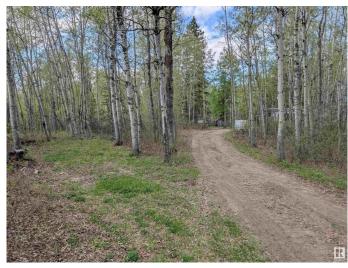

## \$247,000

0 Bedroom, 0.00 Bathroom, Rural on 0.95 Acres

Wizard Heights, Rural Wetaskiwin County, AB

Treed and Private at Wizard Heights! This lake lot is .95 acres located on the south side of lake, includes multiple sheds, power is installed & a dock system. Access to Wizard Lake and the dock through municipal reserve with the approved walking trail. Enjoy the beauty of nature with the perfect site, with easy commute to Edmonton. Great getaway for camping or waiting for you to build your dream home or weekend retreat. Also known as #3 Wizard Heights