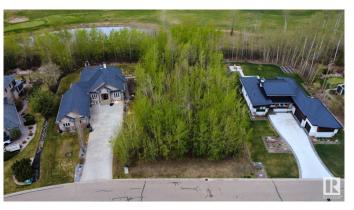

## \$199,702

0 Bedroom, 0.00 Bathroom, Rural on 0.50 Acres

West Bear Haven, Rural Strathcona County, AB

WELCOME TO WEST BEAR HAVEN GATED COMMUNITY!...BUILD YOUR DREAM HOME...BACKING ONTO THE 10TH HOLE of NORTHERN BEAR GOLF COURSE & POND...GORGEOUS TREED LOT...~!WELCOME HOME!~

### Exterior

Exterior Features Backs Onto Park/Trees, Flat Site, Golf Nearby, Park/Reserve, Private Setting, See Remarks