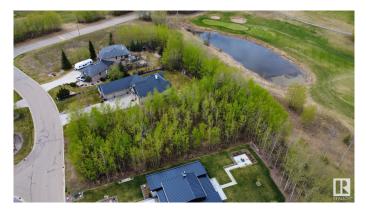

## \$199,702

0 Bedroom, 0.00 Bathroom, Rural on 0.50 Acres

West Bear Haven, Rural Strathcona County, AB

WELCOME TO WEST BEAR HAVEN GATED COMMUNITY!...BUILD YOUR DREAM HOME...BACKING ONTO THE 10TH HOLE of NORTHERN BEAR GOLF COURSE & POND...GORGEOUS TREED LOT...~!WELCOME HOME!~

### Exterior

Exterior Features Backs Onto Park/Trees, Flat Site, Golf Nearby, Park/Reserve, Private Setting, See Remarks