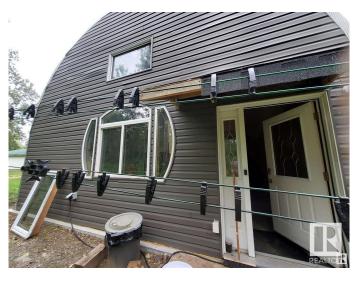

## \$149,000

0 Bedroom, 0.00 Bathroom, Rural on 0.43 Acres

Summerhaven, Rural Wetaskiwin County, AB

Perfect recreation retreat or permanent home building site. This larger corner lot at Summerhaven has an insulated and powered 28 X 24 Quonset constructed late 2021, on a cement pad, that could be converted into living space. The lot has a prepped 62 X 23 packed pad ready for you to build cabin, home, or set a modular on. Playground, insulated 30 X 11 ATCO storage unit, and shed. Access to Bearhills Lake is only meters away where you can enjoy canoeing and bird watching during the summer then skating and cross country skiing in the winter.

Built in 2021