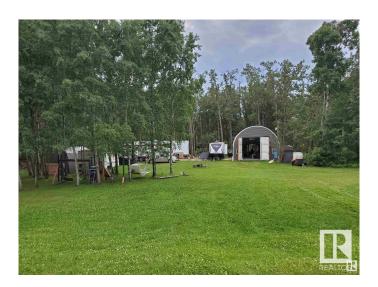

## \$149,000

0 Bedroom, 0.00 Bathroom, Rural on 0.43 Acres

Summerhaven, Rural Wetaskiwin County, AB

Perfect recreation retreat or permanent home building site. This larger corner lot at Summerhaven has an insulated and powered 28 X 24 Quonset constructed late 2021, on a cement pad, that could be converted into living space. The lot has a prepped 62 X 23 packed pad ready for you to build cabin, home, or set a modular on. Playground, insulated 30 X 11 ATCO storage unit, and shed. Access to Bearhills Lake is only meters away where you can enjoy canoeing and bird watching during the summer then skating and cross country skiing in the winter.

Built in 2021