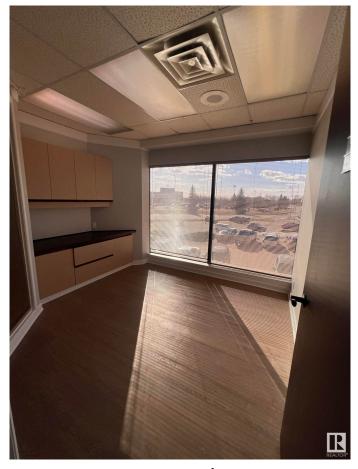

#### \$0

0 Bedroom, 0.00 Bathroom, Office on 0.00 Acres

West Grove, Spruce Grove, AB

Discover a versatile office retail space that combines plenty of natural light with a full build-out, making it suitable for a wide range of businesses. This space offers a bright, inviting atmosphere perfect for establishing a professional presence. Plus, there's an opportunity for pylon signage at just \$50/month to boost your visibility on a main road. Contact me today to learn more!