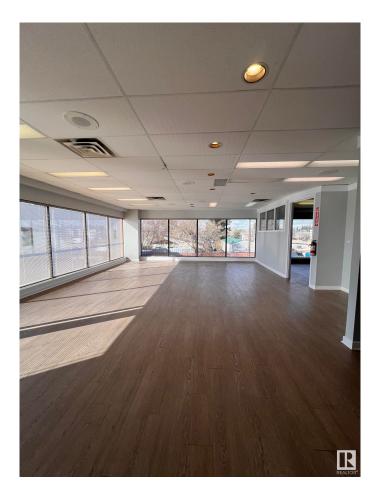

#### \$0

0 Bedroom, 0.00 Bathroom, Office on 0.00 Acres

West Grove, Spruce Grove, AB

Discover a versatile office retail space that combines plenty of natural light with a full build-out, making it suitable for a wide range of businesses. This space offers a bright, inviting atmosphere perfect for establishing a professional presence. Plus, there's an opportunity for pylon signage at just \$50/month to boost your visibility on a main road. Contact me today to learn more!