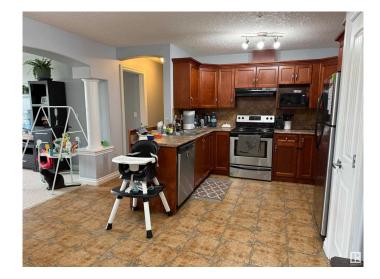

## \$159,000

2 Bedroom, 2.00 Bathroom, 987 sqft Condo / Townhouse on 0.00 Acres

Tofield, Tofield, AB

Investor ALERT!!! Gorgeous, well-kept 2 bed, 2 bath condo in the heart of Tofield, just 30 mins from Edmonton! This spacious unit offers a bright open layout, functional kitchen, and a primary suite with walk-in closet & private ensuite. Enjoy the perks of in-suite laundry, private balcony looking on to a green space, plenty of storage, and built-in A/C for hot summer days. The building has low condo fees that include heat, water & exterior maintenance. Currently rented to great tenants, this is a perfect turnkey, CASH FLOWING investment property or a low-maintenance home for first-time buyers or downsizers. Affordable, functional, and move-in ready â€" this one won't last long!

## Interior

Interior Features ensuite bathroom

Appliances Air Conditioning-Central, Dishwasher-Built-In, Dryer, Hood Fan,

Refrigerator, Stove-Electric, Washer

Heating Forced Air-1, Natural Gas

Fireplace Yes