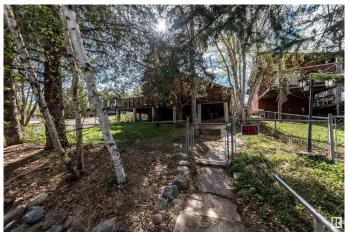

## \$265,000

2 Bedroom, 1.00 Bathroom, 1,176 sqft Rural on 0.14 Acres

West Cove, Rural Lac Ste. Anne County, AB

Here is a home that looks and feels like country living. Cedar Bungalow with a double detached garage, fenced yard, Wrap around deck and a screened in porch area. Inside you will find that country flair with cedar T&G vaulted ceiling, a spacious living room with feature rock wall and wood burning fireplace, large kitchen with loads of cabinets, built in oven and countertop stove, and a dining area. Patio doors leads to the front deck for summer enjoyment. 2 bedrooms and a full bath and laundry area off the back. This home is located in the Summer Village of West Cove, off the shores of Lac Ste Anne, and only blocks to the large park/playground and boat launch area. 40 minutes to West Edmonton. Enjoy recreational living year round.

#### **Exterior**

Exterior Wood

Exterior Features Back Lane, Fenced, Hillside, Playground Nearby, Recreation Use, Treed

Lot

Construction Wood Foundation Piling