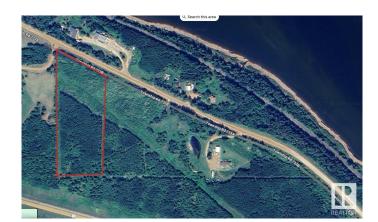

## \$319,900

0 Bedroom, 0.00 Bathroom, Rural on 6.47 Acres

None, Rural Lesser Slave River M.D., AB

Looking to build your dream acreage escape? This subdivided 6.47 acre parcel is located just 10 km from Slave Lake, offering the perfect balance of rural tranquility and nearby amenities. The property had been partially cleared, making it easy to envision your future home or cabin retreat. With Municipal water and natural gas available at the property line, essential services are already in place. Enjoy year round outdoor adventures-this area is ideal for hunting, fishing, quadding, and embracing the Northern Alberta lifestyle. A rare opportunity for those seeking space, freedom and connection to nature.

#### **Exterior**

Exterior Features Private Setting, Treed Lot