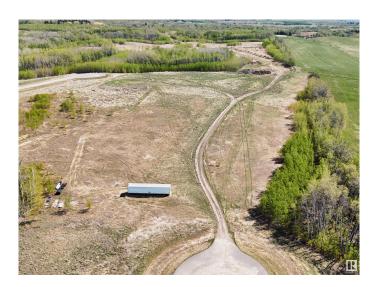

## \$324,900

0 Bedroom, 0.00 Bathroom, Rural on 4.55 Acres

West Point Estates, Rural Parkland County, AB

Your Dream Home Awaits â€" 4.5 Acre Hillside Lot with Stunning Jackfish Lake Views. Welcome to your opportunity to build the custom hillside dream home you've always envisioned. Nestled on a picturesque 4.5-acre parcel in West Point Estates subdivision, this rare property offers spectacular views of beautiful Jackfish Lake. Imagine waking up each day to the serenity of nature, with the peaceful shimmer of the lake below & expansive sky above. Perched on elevated terrain, this lot is perfectly positioned to take full advantage of west-facing sunsets year-roundâ€"whether you're relaxing on your future deck, enjoying an evening by the firepit, or simply admiring the glow through future floor-to-ceiling windows. Just 35 minutes from the city limits, this property offers a perfect balance between peaceful rural living & easy access to urban amenities. With ample space for your dream home, shop, & more, the possibilities are endless. This is more than landâ€"it's a lifestyle. Your private retreat with a view awaits.

## **Exterior**

Exterior Features Boating, Corner Lot, Cul-De-Sac, Lake Access Property, Lake View,

Private Setting, See Remarks