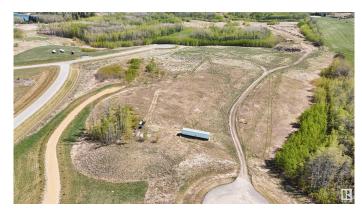

## \$324,900

0 Bedroom, 0.00 Bathroom, Rural on 4.55 Acres

West Point Estates, Rural Parkland County, AB

Your Dream Home Awaits â€" 4.5 Acre Hillside Lot with Stunning Jackfish Lake Views. Welcome to your opportunity to build the custom hillside dream home you've always envisioned. Nestled on a picturesque 4.5-acre parcel in West Point Estates subdivision, this rare property offers spectacular views of beautiful Jackfish Lake. Imagine waking up each day to the serenity of nature, with the peaceful shimmer of the lake below & expansive sky above. Perched on elevated terrain, this lot is perfectly positioned to take full advantage of west-facing sunsets year-roundâ€"whether you're relaxing on your future deck, enjoying an evening by the firepit, or simply admiring the glow through future floor-to-ceiling windows. Just 35 minutes from the city limits, this property offers a perfect balance between peaceful rural living & easy access to urban amenities. With ample space for your dream home, shop, & more, the possibilities are endless. This is more than landâ€"it's a lifestyle. Your private retreat with a view awaits.

## **Exterior**

Exterior Features Boating, Corner Lot, Cul-De-Sac, Lake Access Property, Lake View,

Private Setting, See Remarks