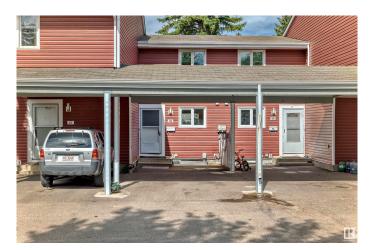

# \$234,900 - 48 1904 48 Street, Edmonton

MLS® #E4435134

## \$234,900

4 Bedroom, 1.50 Bathroom, 1,195 sqft Condo / Townhouse on 0.00 Acres

Pollard Meadows, Edmonton, AB

The spacious 2 story townhouse is ideal for the first time home buyer or investor! The property features three bedrooms, offering ample space for family or guests. There is a full bathroom and a half bath, providing convenience for daily use. On the main floor, you'll find kitchen and a welcoming living room that includes a fireplace, creating a cozy atmosphere for gatherings and relaxation. Adjacent to the living room is the dining area, perfect for family meals or entertaining. The property is close to many amenities including bus stop, school and shopping.

# **Community Information**

Address 48 1904 48 Street

Area Edmonton

Subdivision Pollard Meadows

City Edmonton
County ALBERTA

Province AB

Postal Code T6L 5H3

#### **Amenities**

Amenities See Remarks
Parking Single Carport