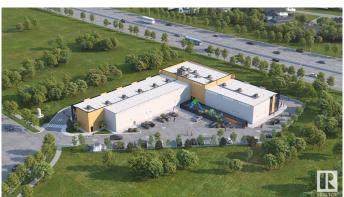

## \$699,800

0 Bedroom, 0.00 Bathroom, Office on 0.00 Acres

Southeast Industrial (Edmonton), Edmonton, AB

FOR SALE/FOR LEASE!! Welcome to HP Business Centre, located on Whitemud drive with a high vehicle traffic and visibility for businesses. This unit is 1268 sq ft accommodating multiple uses for the Business owners or Tenants. This location is one of the primary corridors for Southeast Edmonton with easy access Whitemud drive, Anthony Henday Drive and entire dense commercial and residential in the area. Strategically located in one of Edmonton's FASTEST GROWING communities making this an excellent location for Retail / Medical or Health Services/ Professional / Office- Accounting, Dispatch, Real Estate, Lawyer, Insurance, Call Centre/Day care/Music or Dance School/Tuition schools/Crematorium/Banquet Hall/Indoor play area/ Trampoline park/Indoor Golf simulation/Brewery or any use under BE Zoning. use. Site features high exposure pylon signage and ample on-site parking.