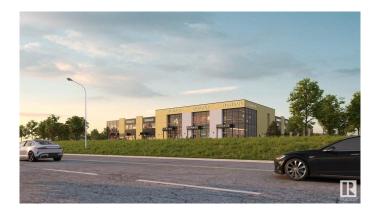

## \$699,800

0 Bedroom, 0.00 Bathroom, Office on 0.00 Acres

Southeast Industrial (Edmonton), Edmonton, AB

FOR SALE/FOR LEASE!! Welcome to HP Business Centre, located on Whitemud drive with a high vehicle traffic and visibility for businesses. This unit is 1268 sq ft accommodating multiple uses for the Business owners or Tenants. This location is one of the primary corridors for Southeast Edmonton with easy access Whitemud drive, Anthony Henday Drive and entire dense commercial and residential in the area. Strategically located in one of Edmonton's FASTEST GROWING communities making this an excellent location for Retail / Medical or Health Services/ Professional / Office- Accounting, Dispatch, Real Estate, Lawyer, Insurance, Call Centre/Day care/Music or Dance School/Tuition schools/Crematorium/Banquet Hall/Indoor play area/ Trampoline park/Indoor Golf simulation/Brewery or any use under BE Zoning. use. Site features high exposure pylon signage and ample on-site parking.