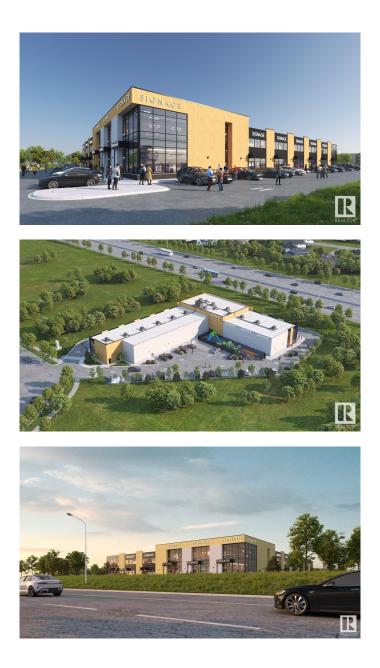

#### **\$0**

0 Bedroom, 0.00 Bathroom, Office on 0.00 Acres

Southeast Industrial (Edmonton), Edmonton, AB

Welcome to HP Business Centre, located on Whitemud drive with a high vehicle traffic and visibility for businesses. This unit is 1405 sq ft accommodating multiple uses for the Business owners or Tenants. This location is one of the primary corridors for Southeast Edmonton with easy access Whitemud drive, Anthony Henday Drive and entire dense commercial and residential in the area . Strategically located in one of Edmonton's FASTEST GROWING communities making this an excellent location for Retail / Medical or Health Services/ Professional / Office- Accounting, Dispatch, Real Estate, Lawyer, Insurance, Call Centre/Day care/Music or Dance School/Tuition schools/Crematorium/Banquet Hall/Indoor play area/ Trampoline park/Indoor Golf simulation/Brewery or any use under BE Zoning. use. Site features high exposure pylon signage and ample on-site parking. Great location with tons of opportunity for business owners and Investors.