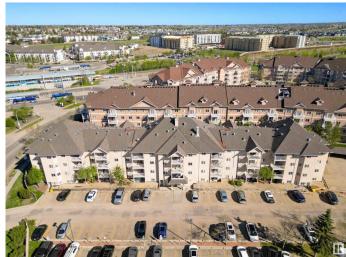

# \$149,900

2 Bedroom, 1.00 Bathroom, 803 sqft Condo / Townhouse on 0.00 Acres

Clareview Town Centre, Edmonton, AB

Well built in 2005, this 2 bedroom, 1 bath condo is located on the main floor and features a patio area facing small greenspace, perfect for the person that appreciated privacy. Inside this well maintained unit, that features newer laminate flooring and fresh paint, you will find an open galley style kitchen, a dining area and good sized living room. Both bedrooms are a good size and share a 4pce bathroom. Insuite laundry and storage complete this home. Pointe North is conveniently located close to shopping, groceries, restaurants and walking distance to the LRT line.

# Interior

Appliances Dishwasher-Built-In, Dryer, Refrigerator, Stove-Electric, Washer

Heating Baseboard, Hot Water, Natural Gas