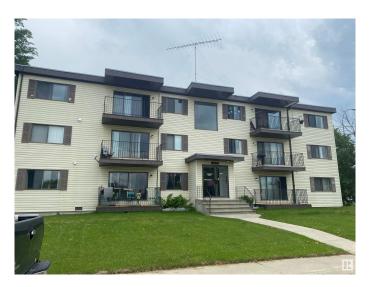

# \$1,080,000 - 4931 50a Avenue, Entwistle

MLS® #E4434972

### \$1,080,000

0 Bedroom, 0.00 Bathroom, Multi-Family Commercial on 0.00 Acres

Entwistle, Entwistle, AB

This 3 story wood frame complex is located in the town of Entwistle in Alberta. Just 45 minutes west of Edmonton. Complex is built in 1980. Large suite sizes. Roof replaced in 2013. Hot water heating system. Hot water tank replaced in 2019. Upper units have a balcony, main floor units have a walkout patio. Self managed. Easy to manage. Cap Rate 7.47%

Built in 1980