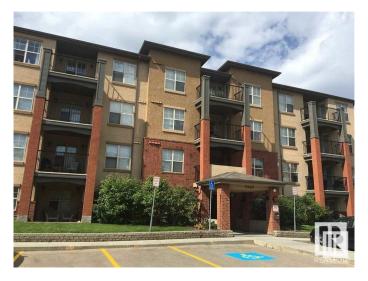

## \$199,000

2 Bedroom, 2.00 Bathroom, 869 sqft Condo / Townhouse on 0.00 Acres

Rutherford (Edmonton), Edmonton, AB

Excellent Corner Unit in Rutherford Village.
Underground Heated Parking, In-Suite
Laundry, Secured Storage and More! You'll
love this gorgeous 2 bedrooms, 2 bath, open
concept apartment condo featuring a master
bedroom with ensuite and walk-through closet.
Get set for year round BBQ's with the natural
gas hook-up on your covered balcony.
Includes fridge,stove, hood fan,dishwasher,
washer and dryer along with all the window
coverings. Condo fees include heat, power
and water. Close to walking and bike trails,
transportation, banking, schools, medical
services and shopping.

#### Interior

Interior Features ensuite bathroom

Appliances Dishwasher-Built-In, Dryer, Microwave Hood Fan, Oven-Built-In,

Oven-Microwave, Refrigerator, Stove-Electric, Washer

Heating Forced Air-1, Natural Gas