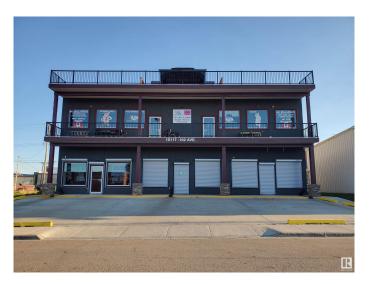

# \$1,375,000 - 10117 102 Avenue, Lac La Biche

MLS® #E4434558

### \$1,375,000

0 Bedroom, 0.00 Bathroom, Multi-Family Commercial on 0.00 Acres

Lac La Biche, Lac La Biche, AB

Seize the Opportunity! - Require ambitious person(s) showing initiative and who are proactive forward thinkers to purchase this Income producing Mixed Use Investment Property. Residential; Commercial/Retail and Entertainment Business/Units within a Three (3) Storey Bldg. Lac La Biche is the gateway to the incredible woods and waters of the Lakeland; and offers a well developed urban infrastructure, and access to major industries including Oil; Gas; Transportation; and farming. Lac La Biche is uniquely accessible by major Hwys, and an Airport which accounts for the large investments within the business community ensuring a sustainable and prosperous future for the area. Further information released to qualified buyers with NDA. Pool Hall Business & Pub can be purchased for an additional price of \$75,000 plus Inventory and a Lease of 5 years with Option to renew. 3 former VLTs can be reinstated with approval from Alberta Gaming.

## Exterior

| Exterior     | Mixed, Steel Frame |
|--------------|--------------------|
| Construction | Mixed, Steel Frame |