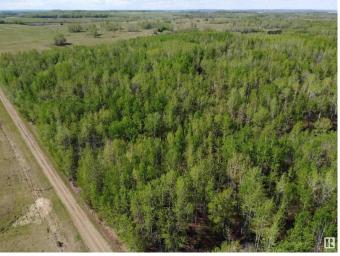

#### \$888,000

0 Bedroom, 0.00 Bathroom, Rural on 320.00 Acres

None, Rural Parkland County, AB

Amazing half section at the south edge of Parkland County, less than an hour west of Edmonton. Heavily treed with lots of elevation changes throughout and a deep ravine running through it. Just north of the North Saskatchewan River near Burtonsville Island Natural Area. One oil well surface lease at the north end generating annual revenue.

### Exterior

Exterior Features Creek, No Through Road, Pri