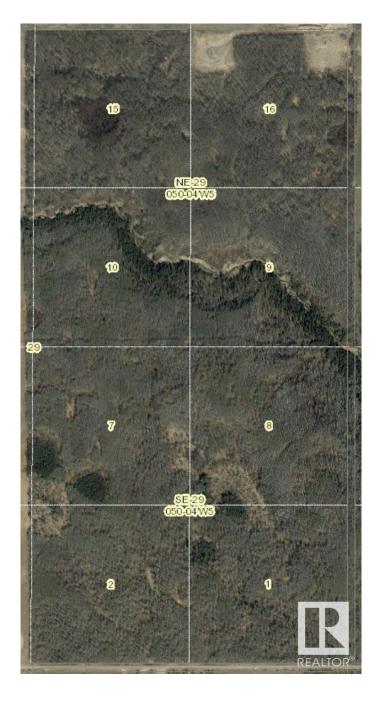

#### \$888,000

0 Bedroom, 0.00 Bathroom, Rural on 320.00 Acres

None, Rural Parkland County, AB

Amazing half section at the south edge of Parkland County, less than an hour west of Edmonton. Heavily treed with lots of elevation changes throughout and a deep ravine running through it. Just north of the North Saskatchewan River near Burtonsville Island Natural Area. One oil well surface lease at the north end generating annual revenue.

## **Essential Information**

| MLS® #    | E4434533        |
|-----------|-----------------|
| Price     | \$888,000       |
| Bathrooms | 0.00            |
| Acres     | 320.00          |
| Туре      | Rural           |
| Sub-Type  | Vacant Lot/Land |
| Status    | Active          |

## **Community Information**

| 4431 Township Road 504 |
|------------------------|
| Rural Parkland County  |
| None                   |
| Rural Parkland County  |
| ALBERTA                |
| AB                     |
| T0E 2H0                |
|                        |