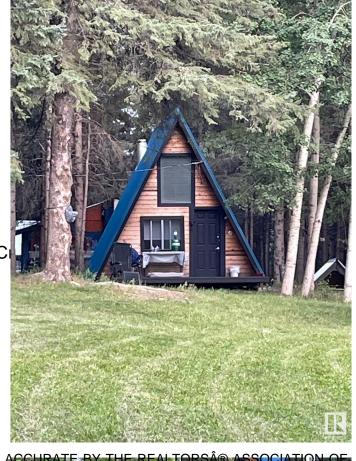

#### \$299,900

0 Bedroom, 0.00 Bathroom, Rural on 37.30 Acres

None, Rural Yellowhead, AB

Calling all campers and recreation lovers!! This beautiful weekend property, near Chip Lake, boasts over 37 acres of lush forest. This private retreat is currently used as a family campground and has scenic trails through out with a creek dividing the property. The property has power on the land, a drilled well in addition to 2 small cabins which can be used as bunk houses; the delightful main A frame cabin with wood stove will stay with the property and the other small bunkhouse is used as a kitchen. There is also a garage for storage. It's currently set up with an outdoor shower and has one designated spot for trailer set up with a deck. Numerous fruit trees. Massive garden. You can quad, dirt bike or hike in your own oasis. Forage for wild mushrooms. It's only a one hour commute from Edmonton via highway 16. New pump system & holding tank.