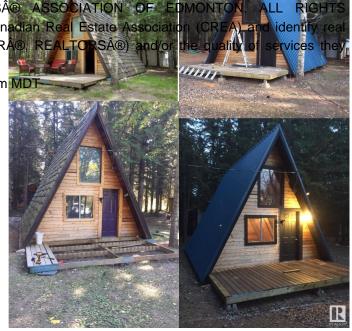

#### \$299,900

0 Bedroom, 0.00 Bathroom, Rural on 37.30 Acres

None, Rural Yellowhead, AB

Calling all campers and recreation lovers!! This beautiful weekend property, near Chip Lake, boasts over 37 acres of lush forest. This private retreat is currently used as a family campground and has scenic trails through out with a creek dividing the property. The property has power on the land, a drilled well in addition to 2 small cabins which can be used as bunk houses; the delightful main A frame cabin with wood stove will stay with the property and the other small bunkhouse is used as a kitchen. There is also a garage for storage. It's currently set up with an outdoor shower and has one designated spot for trailer set up with a deck. Numerous fruit trees. Massive garden. You can quad, dirt bike or hike in your own oasis. Forage for wild mushrooms. It's only a one hour commute from Edmonton via highway 16. New pump system & holding tank.