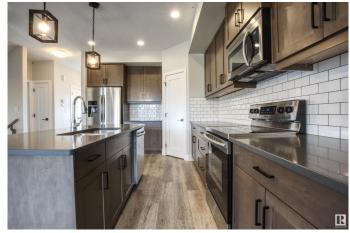

# \$499.900

5 Bedroom, 4.00 Bathroom, 1,711 sqft Single Family on 0.00 Acres

Robinson, Leduc, AB

Beautiful family home in the Robinson neighbourhood of Leduc. This home sits on a corner lot only steps to schools, parks, transit and water features! 3 bedrooms up with a huge ensuite and upstairs laundry. Main floor features a large den, chef's kitchen with stainless steel appliances, walk in pantry and quartz countertops, family and dining rooms with gas fireplace. Basement is fully developed with two bedrooms and additional bathroom. Side entrance allows for AirBNB or legal suite development in the future. Detached double garage and deck to enjoy summer BBQs!

#### Interior

Interior Features ensuite bathroom

Appliances Dishwasher-Built-In, Garage Control, Garage Opener, Microwave Hood

Fan, Refrigerator, Stove-Electric, Washer, Window Coverings

Heating Forced Air-1, Natural Gas