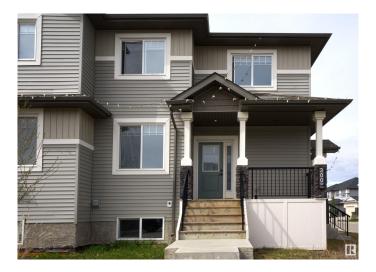

# \$499.900

5 Bedroom, 4.00 Bathroom, 1,711 sqft Single Family on 0.00 Acres

Robinson, Leduc, AB

Beautiful family home in the Robinson neighbourhood of Leduc. This home sits on a corner lot only steps to schools, parks, transit and water features! 3 bedrooms up with a huge ensuite and upstairs laundry. Main floor features a large den, chef's kitchen with stainless steel appliances, walk in pantry and quartz countertops, family and dining rooms with gas fireplace. Basement is fully developed with two bedrooms and additional bathroom. Side entrance allows for AirBNB or legal suite development in the future. Detached double garage and deck to enjoy summer BBQs!

#### Interior

Interior Features ensuite bathroom

Appliances Dishwasher-Built-In, Garage Control, Garage Opener, Microwave Hood

Fan, Refrigerator, Stove-Electric, Washer, Window Coverings

Heating Forced Air-1, Natural Gas