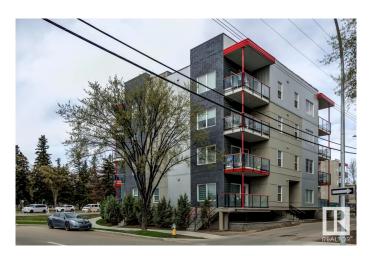

#### \$299,000

2 Bedroom, 2.00 Bathroom, 997 sqft Condo / Townhouse on 0.00 Acres

Queen Mary Park, Edmonton, AB

Terrific location with a view of downtown. A trendy newer building with easy access to everything. This is the largest floorplan in the building at 997 sq ft. 2 bedrooms and 2 full baths and 2 underground parking spaces. Tiled entry way, wide planked laminate flooring in living and dining rooms. U-Shaped Kitchen with stainless appliances, mosaic tiled backsplash. Primary room with generous walk through closet. Ensuite with oversized shower with glass doors. Main bathroom with tub/shower combo. In suite laundry and storage. East balcony with gas bbq outlet.

#### **Exterior**

Exterior Wood, Brick, Fiber Cement, Metal

Exterior Features Flat Site, Landscaped, Public Transportation, Schools, Shopping Nearby

Roof Roll Roofing

Construction Wood, Brick, Fiber Cement, Metal