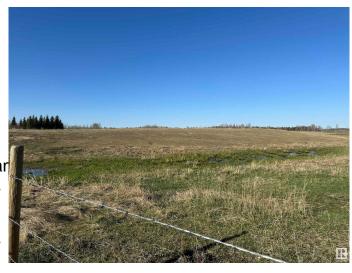

## \$215,000

0 Bedroom, 0.00 Bathroom, Rural on 46.93 Acres

None, Rural Lac Ste. Anne County, AB

ALMOST 50 ACRES OF GORGEOUS
FENCED ROLLING HILLS WITH LAKE
VIEW!!! BUILD YOUR DREAM ON THIS
PIECE OF PARADISE, BRING YOUR
HORSES, BRING YOUR COWS, BRING
YOUR CHICKENS, BRING YOUR GOATS!!!
BUILD YOUR DREAM HOME!!! LOCATED
LESS THAN AN HOUR WEST OF
EDMONTON. SERVICES ARE TO
PROPERTY LINE.

### **Exterior**

Exterior Features Boating, Corner Lot, Fenced, Lake View, Rolling Land, Schools