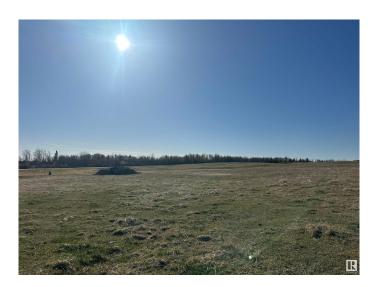

## \$215,000

0 Bedroom, 0.00 Bathroom, Rural on 46.93 Acres

None, Rural Lac Ste. Anne County, AB

ALMOST 50 ACRES OF GORGEOUS
FENCED ROLLING HILLS WITH LAKE
VIEW!!! BUILD YOUR DREAM ON THIS
PIECE OF PARADISE, BRING YOUR
HORSES, BRING YOUR COWS, BRING
YOUR CHICKENS, BRING YOUR GOATS!!!
BUILD YOUR DREAM HOME!!! LOCATED
LESS THAN AN HOUR WEST OF
EDMONTON. SERVICES ARE TO
PROPERTY LINE.

### **Exterior**

Exterior Features Boating, Corner Lot, Fenced, Lake View, Rolling Land, Schools