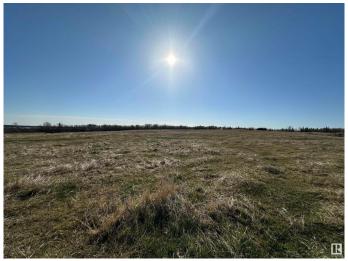

## \$215,000

0 Bedroom, 0.00 Bathroom, Rural on 46.93 Acres

None, Rural Lac Ste. Anne County, AB

ALMOST 50 ACRES OF GORGEOUS
FENCED ROLLING HILLS WITH LAKE
VIEW!!! BUILD YOUR DREAM ON THIS
PIECE OF PARADISE, BRING YOUR
HORSES, BRING YOUR COWS, BRING
YOUR CHICKENS, BRING YOUR GOATS!!!
BUILD YOUR DREAM HOME!!! LOCATED
LESS THAN AN HOUR WEST OF
EDMONTON. SERVICES ARE TO
PROPERTY LINE.

### **Exterior**

Exterior Features Boating, Corner Lot, Fenced, Lake View, Rolling Land, Schools