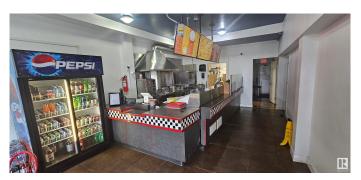

#### \$200,000

0 Bedroom, 0.00 Bathroom, Business on 0.00 Acres

City Centre, Spruce Grove, AB

Donair and Pizza restaurant operating for over 26 years. Loyal clients and great reputation in the community. Efficient operation with maximum use of space, easy to operate menu. All sauces are made in house providing a unique taste and cost control.