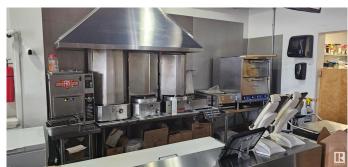

#### \$200,000

0 Bedroom, 0.00 Bathroom, Business on 0.00 Acres

City Centre, Spruce Grove, AB

Donair and Pizza restaurant operating for over 26 years. Loyal clients and great reputation in the community. Efficient operation with maximum use of space, easy to operate menu. All sauces are made in house providing a unique taste and cost control.