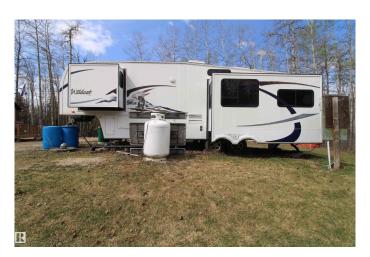

## \$179,000

0 Bedroom, 0.00 Bathroom, Rural on 1.00 Acres

Lessard Lake Estates, Rural Lac Ste. Anne County, AB

From Sunrise Coffee to Lakeside Adventuresâ€"Own Your Escape at Lot 13 in scenic Lessard Lake Estates â€" the perfect turnkey family campground retreat! This fully serviced 1-acre recreational lot comes complete with a 33' Forest River Wildcat fifth wheel trailer featuring 3 slide-outs (dining, bedroom, living). Zoned CR3, the property permits RV use and is ideal for seasonal or long-term enjoyment. Power is on-site, along with an above-ground cistern, 1,000-gallon septic holding tank with sani-dump, fresh water storage in a dedicated shed and a heated bunkie for when you are hosting overnight guests. The flat, landscaped lot offers excellent access via gravel driveway, including a gate ensuring privacy and ongoing security. Just minutes from the boat launch, enjoy boating, stillness and natural beauty in a peaceful setting with room to gather with friends and family. Your family's recreational haven awaits! Grow your family. Grow your family camp.