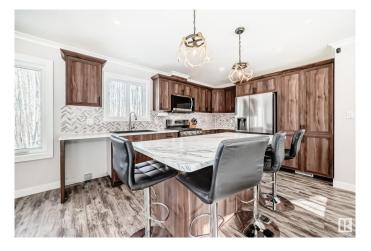

#### REMARKABLE 2024 BUILT

MANUFACTURED HOME located mins away from Pigeon Lake, 30 minutes to Leduc, Nisku & the Airport, in the relaxed community of Charaden Meadows. For those seeking off grid living, this is very close, lots of options! New and move in ready, not to mention ample land with the possibility of a variety of animals. Not only is this an ideal location but this brand new meticulously prefabricated home has quality finishes and a sleek modern look. With 2 large bedrooms & 2 complete bathrooms, a gorgeous kitchen with coffee coloured cabinets & a practical eat in kitchen island, lots of natural light. This is just a feel good home! Impressive windows showcasing large decks with lots of room to entertain! RV parking, new home owner warranty, exterior hot-cold water tap, heated & insulated lines for pipes underground, outlets for BBQ & RV, plug in for external generator, sewer pipe for RV, external 200 amp panel (2 RV sockets & 2x 110V), the list goes on. A getaway oasis without the hassle.