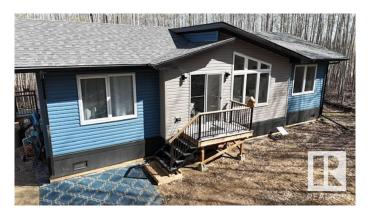

#### REMARKABLE 2024 BUILT

MANUFACTURED HOME located mins away from Pigeon Lake, 30 minutes to Leduc, Nisku & the Airport, in the relaxed community of Charaden Meadows. For those seeking off grid living, this is very close, lots of options! New and move in ready, not to mention ample land with the possibility of a variety of animals. Not only is this an ideal location but this brand new meticulously prefabricated home has quality finishes and a sleek modern look. With 2 large bedrooms & 2 complete bathrooms, a gorgeous kitchen with coffee coloured cabinets & a practical eat in kitchen island, lots of natural light. This is just a feel good home! Impressive windows showcasing large decks with lots of room to entertain! RV parking, new home owner warranty, exterior hot-cold water tap, heated & insulated lines for pipes underground, outlets for BBQ & RV, plug in for external generator, sewer pipe for RV, external 200 amp panel (2 RV sockets & 2x 110V), the list goes on. A getaway oasis without the hassle.