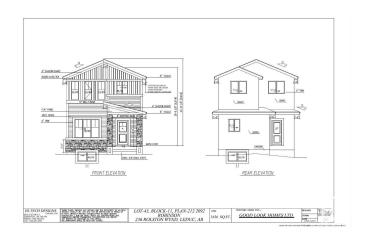

#### \$458,000

4 Bedroom, 3.00 Bathroom, 1,636 sqft Single Family on 0.00 Acres

Robinson, Leduc, AB

Welcome to Your dream Home in Robinson, Leduc ,Located just 5 minutes from the international airport and the new airport shopping mall, this stunning new construction offers exceptional value and luxury. This beautiful home features a versatile main floor bedroom and full bathroom, perfect for multi-generational living or a home office. The open layout includes a spacious great room and chef's kitchen, ideal for entertaining. Upstairs, you'll find a large family room, two generous bedrooms, two full bathrooms, and a convenient laundry area plus bonus room perfect for growing families. Unfinished basement with side entrance. Great opportunity for job to be customize.

Year Built 2024

Type Single Family

Sub-Type Detached Single Family

Style 2 Storey
Status Active

## **Community Information**

Address 236 Rolston Wynd

Area Leduc
Subdivision Robinson
City Leduc

County ALBERTA

Province AB

Postal Code T9E 1N1

### **Exterior**

Exterior Wood, Vinyl

Exterior Features Airport Nearby, Playground Nearby, Shopping Nearby

Roof Asphalt Shingles

Construction Wood, Vinyl

Foundation Concrete Perimeter